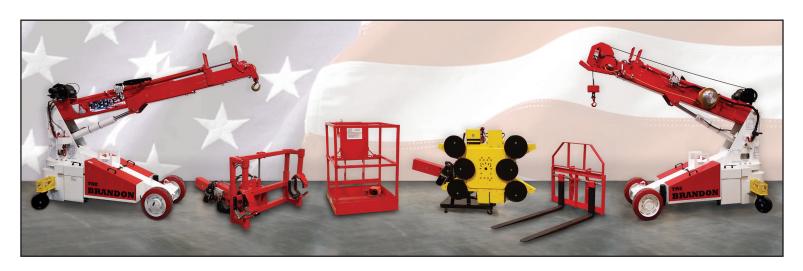

## **Multiple Attachments**

**Robot** 

**Man Basket** 

**Hoist Winch** 

**Forks** 

**Glass** 

**Hanging Glass** 