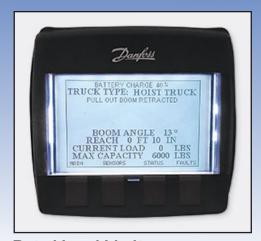

Speed Dial to best provide inching control.

Rated Load Limiter: Displays rated load and actual load.

Stops when rated load is reached. Detects which attachment is installed and automatically adjusts load

parameters.

**Progressive Function Control:** Adjusts the maxim drive and lift speeds to limit unsafe operation based on the following:

- Steering Angle (Drive Slow with tight radius)
- Boom Height and Reach
- Lifted Load (Slow when closer to limit)