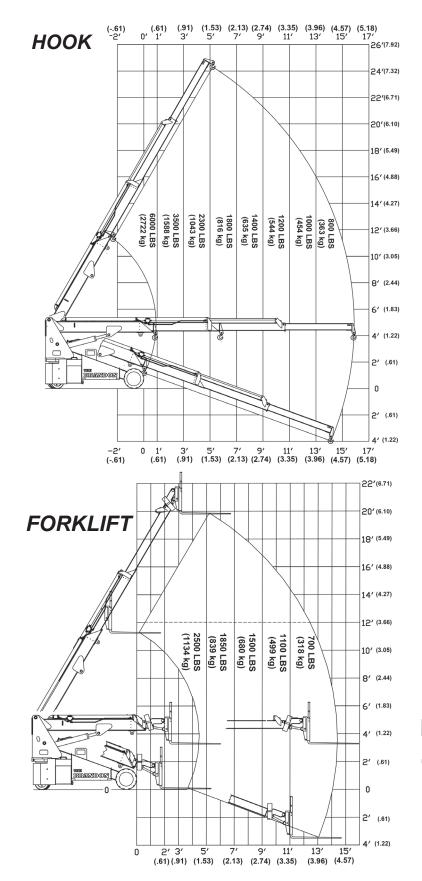

lescoping booms and one manual pull-out boom. Attachments replace pull-out boom. Hydraulics: Gear Pump with Load Sense Dump.

**Drive:** 2 Wheel Drive and Braking with Joystick and

Speed Dial to best provide inching control.

Rated Load Limiter: Displays rated load and actual load.

Stops when rated load is reached. Detects which attachment is installed and automatically adjusts load

parameters.

**Progressive Function Control:** Adjusts the maxim drive and lift speeds to limit unsafe operation based on the following:

- Steering Angle (Drive Slow with tight radius)
- Boom Height and Reach
- Lifted Load (Slow when closer to limit)

Optional: "EE" Class I, Division 2 Certification

### ENGINEERING THE FUTURE OF LIFT EQUIPMENT

#### LOAD CAPACITY CHARTS

\*\* MULTIPLE PATENTS PENDING\*\*







## ENGINEERING THE FUTURE OF LIFT EQUIPMENT





#### 3,000 lbs HOIST WINCH





### **Features**



Rated Load Limiter
Automatically detects attachment
and adjusts loading parameters



**Hydraulic Hoist Winch** 

- 3,000 lb Capacity
- 90' or 230' Cable
- Simple Installation



**Optional Stabilizers** 



Removable Battery Box
For multi-shift operation.
Patented design loads without external sources.

## **Multiple Attachments**



**Robot** 



**Man Basket** 



**Hoist Winch** 



**Forks** 



**Glass** 



**Hanging Glass**