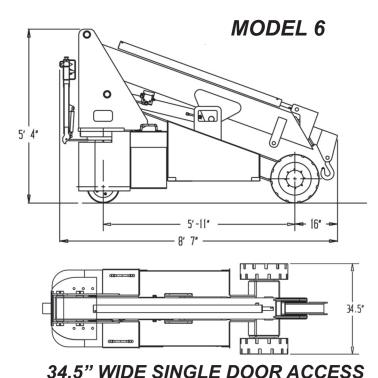

# THE BRANDON™ 6

#### The World's Most Versatile Lifting Machine

Model: Brandon 6

Hook Capacity: 6,000 lbs Fork Capacity: 2,500 lbs Glazier Capacity: 1,100 lbs

Robot or Jib Capacity: 1,000 lbs

Winch Capacity: 3,000 lbs

**Reach:** Industry leading reach with

below grade capability.

Battery Power: 24V 435Amp-Hour Electric Motor: 6HP Fan Cooled DC

Weight: 5,500 Lbs + Attachment

Steering: Rear Wheel

Charger: On-board 110 Volts AC

Walkie Handle

**Proportional Controls:** Electric Joystick for Proportional Lift and Extend. Includes 2-Speed HI/LOW switch for precise slow speed control.

**Boom:** Base unit, 2 telescoping booms and one manual pull-out boom. Attachments replace pull-out boom. Hydraulics: Gear Pump with Load Sense Dump.

**Drive:** 2 Wheel Drive and Braking with Joystick and