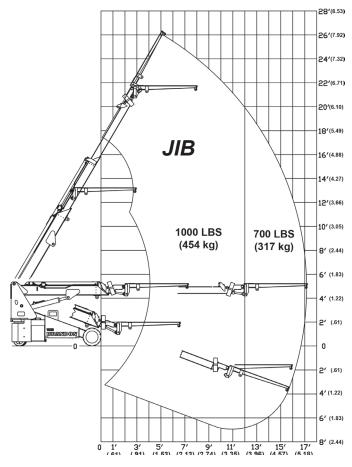

#### The World's Most Versatile Lifting Machine

Model: Brandon 6

Hook Capacity: 6,000 lbs Fork Capacity: 2,500 lbs Glazier Capacity: 1,100 lbs

Robot or Jib Capacity: 1,000 lbs

Winch Capacity: 3,000 lbs

**Reach:** Industry leading reach with