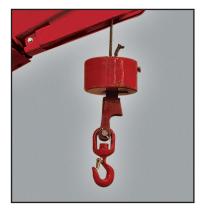

#### 3,000 lbs HOIST WINCH

### **Features**

Rated Load Limiter
Automatically detects attachment
and adjusts loading parameters

**Hydraulic Hoist Winch** 

- 3,000 lb Capacity
- 90' or 230' Cable
- Simple Installation

**Optional Stabilizers** 