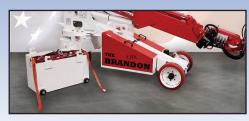

# THE BRANDON™ 6

#### The World's Most Versatile Lifting Machine

Model: Brandon 6

Hook Capacity: 6,000 lbs Fork Capacity: 2,500 lbs Glazier Capacity: 1,100 lbs

Robot or Jib Capacity: 1,000 lbs

Winch Capacity: 3,000 lbs

**Reach:** Industry leading reach with