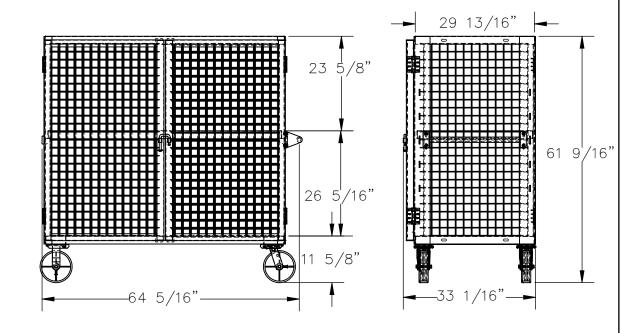

ALL GRAPHICS PROVIDED ARE FOR REFERENCE ONLY. IF CERTAIN DIMENSIONS ARE CRITICAL PLEASE VERIFY THOSE DIMENSIONS WITH YOUR SALESPERSON

OVERALL WIDTH: 33 1/16" OVERALL HEIGHT: 61 9/16"

INCLUDES (2) 8"X2" SWIVEL CASTERS AND (2) 8"X2" RIGID CASTERS

ADJUSTABLE INSIDE SHELF EVERY 4 1/2" ASSEMBLED PUSH HANDLE INCLUDED

ALL STEEL CONSTRUCTION

TOUGH BAKED IN POWDER COATED YELLOW FINISH TOTAL CAPACITY: 2000 LBS. (1000 LBS. PER SHELF)