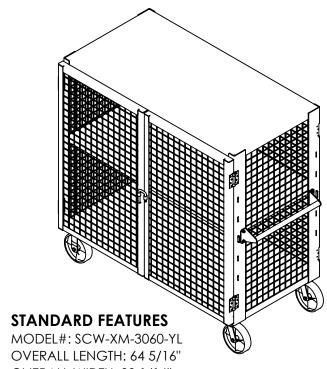

## WELDED SECURITY CART, YELLOW - SCW-XM-3060-YL \*\*\* ANY ADDITIONS, DELETIONS, OR OMISSIONS MUST BE CORRECTED ON THIS DRAWING AS THIS DRAWING WILL BE CONSIDERED ALL INCLUSIVE \*\*\*

APPROX WEIGHT: 435.46 lbs. DOES NOT INCLUDE WEIGHT OF POWER OR PACKAGING!!!

ALL GRAPHICS PROVIDED ARE FOR REFERENCE ONLY. IF CERTAIN DIMENSIONS ARE CRITICAL PLEASE VERIFY THOSE DIMENSIONS WITH YOUR SALESPERSON

OVERALL WIDTH: 33 1/16" OVERALL HEIGHT: 61 9/16"

INCLUDES (2) 8"X2" SWIVEL CASTERS AND (2) 8"X2" RIGID CASTERS

ADJUSTABLE INSIDE SHELF EVERY 4 1/2" ASSEMBLED PUSH HANDLE INCLUDED

ALL STEEL CONSTRUCTION

TOUGH BAKED IN POWDER COATED YELLOW FINISH TOTAL CAPACITY: 2000 LBS. (1000 LBS. PER SHELF)