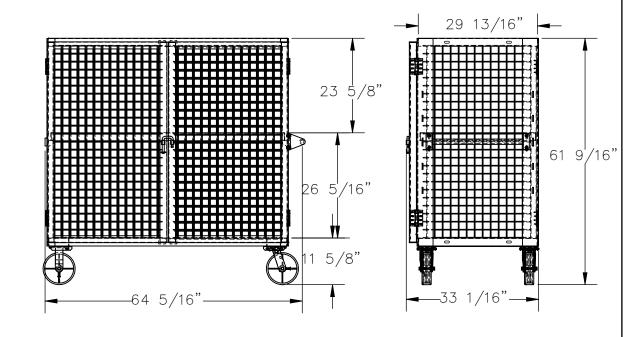

ALL GRAPHICS PROVIDED ARE FOR REFERENCE ONLY. IF CERTAIN DIMENSIONS ARE CRITICAL PLEASE VERIFY THOSE DIMENSIONS WITH YOUR SALESPERSON.

OVERALL WIDTH: 33 1/16" OVERALL HEIGHT: 61 9/16"

INCLUDES (2) 8"X2" SWIVEL CASTERS AND (2) 8"X2" RIGID CASTERS

## DIMENSION TOLEDANOE 1 1/4"

|                                                              |                                                                                                                                                                                      | DIMENSION TOLERAN | ICE ± 1/4      |
|--------------------------------------------------------------|--------------------------------------------------------------------------------------------------------------------------------------------------------------------------------------|-------------------|----------------|
| A P P R O V A                                                | CONFIRM PRODUCT AND INSTALLATION COMPLIANCE WITH ALL APPLICABLE FEDERAL, STATE AND LOCAL REGULATIONS AND STANDARDS. UNITS REQUIRING APPROVAL DRAWINGS OF MODIFIED ARE NON-RETURNABLE |                   |                |
|                                                              | Signed:                                                                                                                                                                              |                   | Date:          |
|                                                              | Printed Name                                                                                                                                                                         |                   |                |
| LEAD TIME WILL START UPON RECEIPT OF SIGNED APPROVAL DRAWING |                                                                                                                                                                                      |                   |                |
| DISTRIBUTOR'S NAME:                                          |                                                                                                                                                                                      |                   | P.O.# X        |
|                                                              |                                                                                                                                                                                      |                   | W.O.# X        |
| DRAWN BY:                                                    |                                                                                                                                                                                      | DATE: 08/11/21    | SALES: X       |
| REFERENCE: X SCALE: 1:24 FILE NAME:                          |                                                                                                                                                                                      |                   |                |
| Quoted lead time: $_{\mathbf{Y}}$                            |                                                                                                                                                                                      | QUOTE #           | 33-007-411-005 |