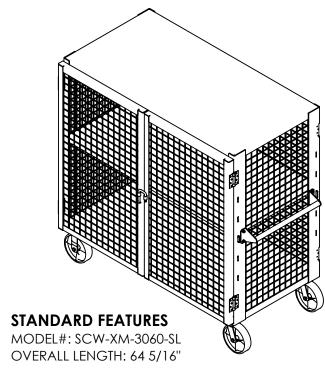

## WELDED SECURITY CART, SILVER - SCW-XM-3060-SL \*\*\* ANY ADDITIONS, DELETIONS, OR OMISSIONS MUST BE CORRECTED ON THIS DRAWING AS THIS DRAWING WILL BE CONSIDERED ALL INCLUSIVE \*\*\*

APPROX WEIGHT: 435,46 lbs. DOES NOT INCLUDE WEIGHT OF POWER OR PACKAGING!!!

ALL GRAPHICS PROVIDED ARE FOR REFERENCE ONLY. IF CERTAIN DIMENSIONS ARE CRITICAL PLEASE VERIFY THOSE DIMENSIONS WITH YOUR SALESPERSON.

OVERALL WIDTH: 33 1/16" OVERALL HEIGHT: 61 9/16"

INCLUDES (2) 8"X2" SWIVEL CASTERS AND (2) 8"X2" RIGID CASTERS

ADJUSTABLE INSIDE SHELF EVERY 4 1/2" ASSEMBLED PUSH HANDLE INCLUDED

ALL STEEL CONSTRUCTION

TOUGH BAKED IN POWDER COATED SILVER FINISH TOTAL CAPACITY: 2000 LBS. (1000 LBS. PER SHELF)