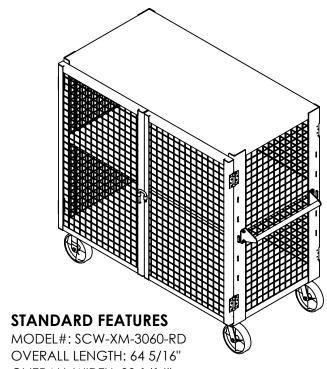

## WELDED SECURITY CART, RED - SCW-XM-3060-RD \*\*\* ANY ADDITIONS, DELETIONS, OR OMISSIONS MUST BE CORRECTED ON THIS DRAWING AS THIS DRAWING WILL BE CONSIDERED ALL INCLUSIVE \*\*\*

APPROX WEIGHT: 435.46 lbs. DOES NOT INCLUDE WEIGHT OF POWER OR PACKAGING!!!

ALL GRAPHICS PROVIDED ARE FOR REFERENCE ONLY. IF CERTAIN DIMENSIONS ARE CRITICAL PLEASE VERIFY THOSE DIMENSIONS WITH YOUR SALESPERSON.

OVERALL WIDTH: 33 1/16" OVERALL HEIGHT: 61 9/16"

INCLUDES (2) 8"X2" SWIVEL CASTERS AND (2) 8"X2" RIGID CASTERS

ADJUSTABLE INSIDE SHELF EVERY 4 1/2" ASSEMBLED PUSH HANDLE INCLUDED

ALL STEEL CONSTRUCTION

TOUGH BAKED IN POWDER COATED RED FINISH TOTAL CAPACITY: 2000 LBS. (1000 LBS. PER SHELF)