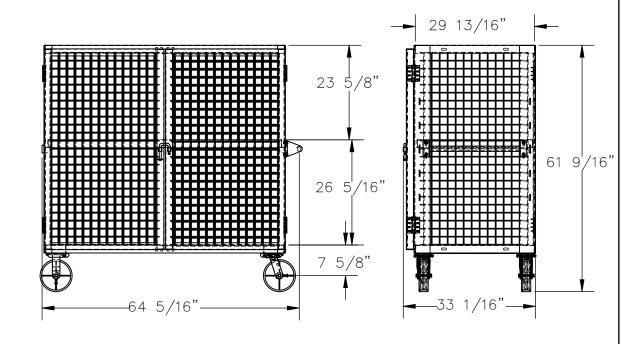

ALL GRAPHICS PROVIDED ARE FOR REFERENCE ONLY. IF CERTAIN DIMENSIONS ARE CRITICAL PLEASE VERIFY THOSE DIMENSIONS WITH YOUR SALESPERSON.

OVERALL WIDTH: 33 1/16" OVERALL HEIGHT: 61 9/16"

INCLUDES (2) 8"X2" SWIVEL CASTERS AND (2) 8"X2" RIGID CASTERS