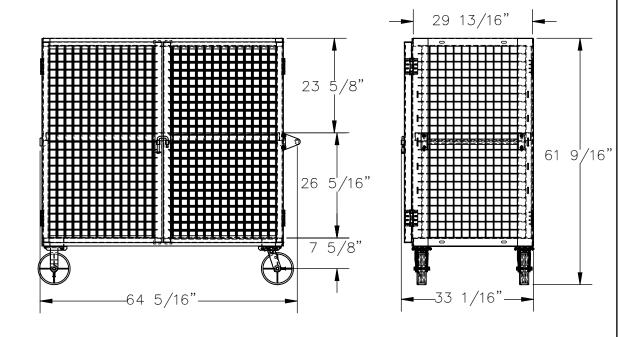

ALL GRAPHICS PROVIDED ARE FOR REFERENCE ONLY. IF CERTAIN DIMENSIONS ARE CRITICAL PLEASE VERIFY THOSE DIMENSIONS WITH YOUR SALESPERSON

OVERALL WIDTH: 33 1/16" OVERALL HEIGHT: 61 9/16"

INCLUDES (2) 8"X2" SWIVEL CASTERS AND (2) 8"X2" RIGID CASTERS

ADJUSTABLE INSIDE SHELF EVERY 4 1/2" ASSEMBLED PUSH HANDLE INCLUDED

ALL STEEL CONSTRUCTION

TOUGH BAKED IN POWDER COATED GRAY FINISH TOTAL CAPACITY: 2000 LBS. (1000 LBS. PER SHELF)