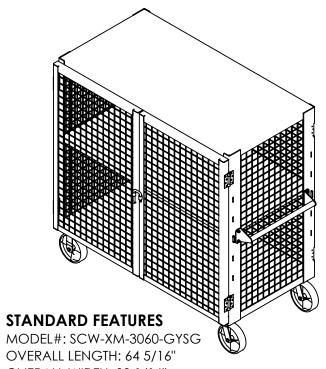

## WELDED SECURITY CART, GRAY - SCW-XM-3060-GYSG \*\*\* ANY ADDITIONS, DELETIONS, OR OMISSIONS MUST BE CORRECTED ON THIS DRAWING AS THIS DRAWING WILL BE CONSIDERED ALL INCLUSIVE \*\*\*

APPROX WEIGHT: 435.46 lbs. DOES NOT INCLUDE WEIGHT OF POWER OR PACKAGING!!!

ALL GRAPHICS PROVIDED ARE FOR REFERENCE ONLY. IF CERTAIN DIMENSIONS ARE CRITICAL PLEASE VERIFY THOSE DIMENSIONS WITH YOUR SALESPERSON

OVERALL WIDTH: 33 1/16" OVERALL HEIGHT: 61 9/16"

INCLUDES (2) 8"X2" SWIVEL CASTERS AND (2) 8"X2" RIGID CASTERS

ADJUSTABLE INSIDE SHELF EVERY 4 1/2" ASSEMBLED PUSH HANDLE INCLUDED

ALL STEEL CONSTRUCTION

TOUGH BAKED IN POWDER COATED GRAY FINISH TOTAL CAPACITY: 2000 LBS. (1000 LBS. PER SHELF)