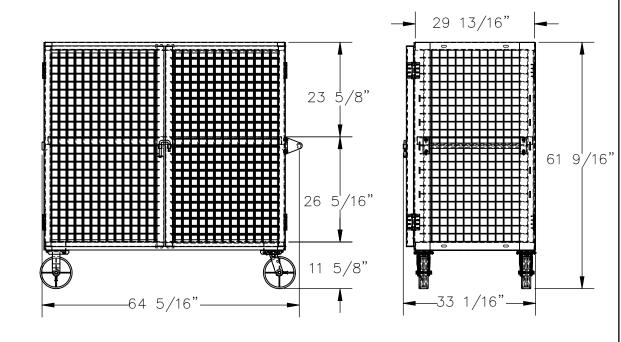

OVERALL WIDTH: 33 1/16" OVERALL HEIGHT: 61 9/16"

INCLUDES (2) 8"X2" SWIVEL CASTERS AND (2) 8"X2" RIGID CASTERS

ADJUSTABLE INSIDE SHELF EVERY 4 1/2" ASSEMBLED PUSH HANDLE INCLUDED

ALL STEEL CONSTRUCTION

TOUGH BAKED IN POWDER COATED BLUE FINISH TOTAL CAPACITY: 2000 LBS. (1000 LBS. PER SHELF)

## DIMENSION TOLERANCE + 1/4"

| DIMENSION TOLLIVATOR 2 1/4          |                                                                                                                                                                                                                                                                                                                                                    |                        |                  |
|-------------------------------------|----------------------------------------------------------------------------------------------------------------------------------------------------------------------------------------------------------------------------------------------------------------------------------------------------------------------------------------------------|------------------------|------------------|
| A P P R O V A                       | I, THE UNDERSIGNED, AGREE THAT THE PRODUCT AS REPRESENTED SATISFIES DESIGN AND DIMENSION REQUIREMENTS. I ALSO ACKNOWLEDGE MY DUTY TO CONFIRM PRODUCT AND INSTALLATION COMPLIANCE WITH ALL APPLICABLE FEDERAL, STATE AND LOCAL REGULATIONS AND STANDARDS. UNITS REQUIRING APPROVAL DRAWINGS OR MODIFIED ARE NON-RETURNABLE [] As drawn [] As marked |                        |                  |
| L                                   | Signed:                                                                                                                                                                                                                                                                                                                                            |                        | Date:            |
|                                     | Printed Name:                                                                                                                                                                                                                                                                                                                                      | UPON RECEIPT OF SIGNED | APPROVAL DRAWING |
| DISTRIBUTOR'S NAME:                 |                                                                                                                                                                                                                                                                                                                                                    |                        | P.O.# X          |
|                                     |                                                                                                                                                                                                                                                                                                                                                    |                        | W.O.# X          |
| DRAWN BY:                           |                                                                                                                                                                                                                                                                                                                                                    | DATE: 08/11/21         | SALES: X         |
| REFERENCE: X SCALE: 1:24 FILE NAME: |                                                                                                                                                                                                                                                                                                                                                    |                        | FILE NAME:       |
| QUOTED LEAD TIME: X                 |                                                                                                                                                                                                                                                                                                                                                    | QUOTE #                | 33-007-411       |