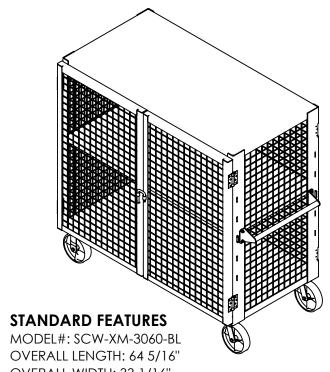

APPROX WEIGHT: 435.46 lbs. DOES NOT INCLUDE WEIGHT OF POWER OR PACKAGING!!!

WELDED SECURITY CART, BLUE - SCW-XM-3060-BL

\*\*\* ANY ADDITIONS, DELETIONS, OR OMISSIONS MUST BE CORRECTED ON THIS DRAWING AS THIS DRAWING WILL BE CONSIDERED ALL INCLUSIVE \*\*\* ALL GRAPHICS PROVIDED ARE FOR REFERENCE ONLY. IF CERTAIN DIMENSIONS ARE CRITICAL PLEASE VERIFY THOSE DIMENSIONS WITH YOUR SALESPERSON.

OVERALL WIDTH: 33 1/16" OVERALL HEIGHT: 61 9/16"

INCLUDES (2) 8"X2" SWIVEL CASTERS AND (2) 8"X2" RIGID CASTERS

ADJUSTABLE INSIDE SHELF EVERY 4 1/2" ASSEMBLED PUSH HANDLE INCLUDED

ALL STEEL CONSTRUCTION

TOUGH BAKED IN POWDER COATED BLUE FINISH TOTAL CAPACITY: 2000 LBS. (1000 LBS. PER SHELF)

## **SPECIAL FEATURES**

NONE