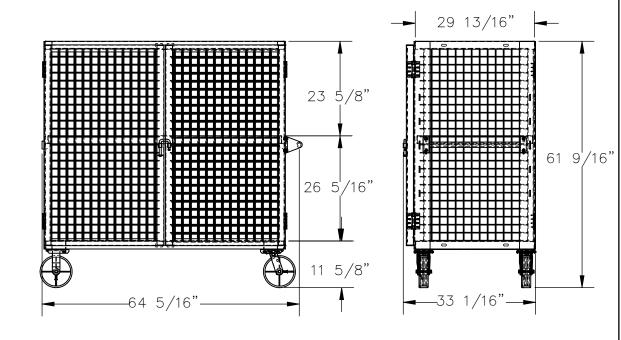

ALL GRAPHICS PROVIDED ARE FOR REFERENCE ONLY. IF CERTAIN DIMENSIONS ARE CRITICAL PLEASE VERIFY THOSE DIMENSIONS WITH YOUR SALESPERSON.

OVERALL WIDTH: 33 1/16" OVERALL HEIGHT: 61 9/16"

INCLUDES (2) 8"X2" SWIVEL CASTERS AND (2) 8"X2" RIGID CASTERS

## DIMENSION TOLERANCE + 1/4"

| CT AS<br>ON<br>TY TO<br>STATE<br>S.<br>I <b>GS OR</b><br>IE |
|-------------------------------------------------------------|
|                                                             |
| VAL DRAWING                                                 |
|                                                             |
| <u></u>                                                     |
|                                                             |
| NE:<br>7-411-001                                            |
|                                                             |