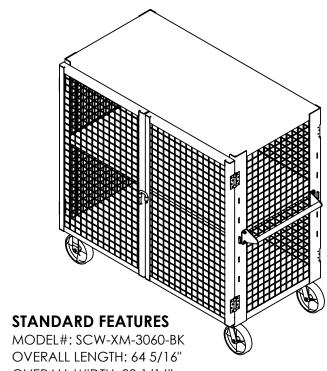

## WELDED SECURITY CART, BLACK - SCW-XM-3060-BK \*\*\* ANY ADDITIONS, DELETIONS, OR OMISSIONS MUST BE CORRECTED ON THIS DRAWING AS THIS DRAWING WILL BE CONSIDERED ALL INCLUSIVE \*\*\*

APPROX WEIGHT: 435.46 lbs. DOES NOT INCLUDE WEIGHT OF POWER OR PACKAGING!!!

ALL GRAPHICS PROVIDED ARE FOR REFERENCE ONLY. IF CERTAIN DIMENSIONS ARE CRITICAL PLEASE VERIFY THOSE DIMENSIONS WITH YOUR SALESPERSON.

OVERALL WIDTH: 33 1/16" OVERALL HEIGHT: 61 9/16"

INCLUDES (2) 8"X2" SWIVEL CASTERS AND (2) 8"X2" RIGID CASTERS

ADJUSTABLE INSIDE SHELF EVERY 4 1/2" ASSEMBLED PUSH HANDLE INCLUDED

ALL STEEL CONSTRUCTION

TOUGH BAKED IN POWDER COATED BLACK FINISH TOTAL CAPACITY: 2000 LBS. (1000 LBS. PER SHELF)