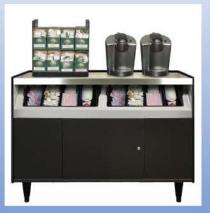

### OCS 490

Specifications:
49" wide x 23.25"
deep x 34" high with
two condiment trays.
1/2 inch top lip to
help keep brewers in
place.