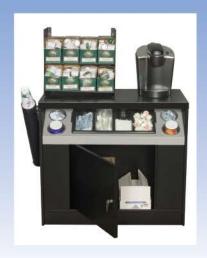

## OCS 360 AV/KE

Specifications:
Top 36.25" wide x 19"
deep x 32" high.
Cabinet 36.25" wide x
17.5" deep x 32" high,
hole and waste area
to accommodate
single-serve coffee
brewers.