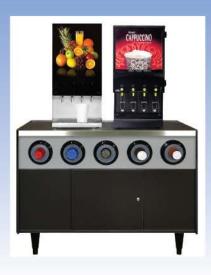

## OCS 490-5 CD

Specifications: 49" wide x 23.25" deep x 34" high, 5 quality cup dispensers plus stainless steel top.