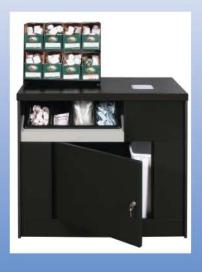

### OCS 360

Specifications:
Top 36.25" wide x 19"
deep x 32" high.
Cabinet 36.25 wide x
17.5" d eep x 32"
high, with 4 cylindrical
condiment cups and
condiment tray.

Available options: cup dispenser, trash chute, black Formica top