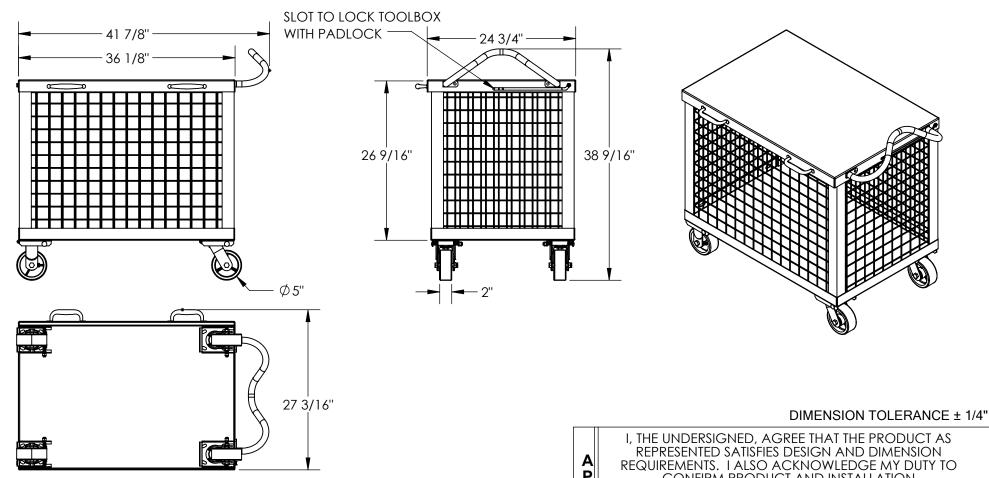

## **EXPANDED WIRE TOOLBOX - TBS-2436-XM-13**

APPROX WEIGHT: 249 lbs.

\*\*\* ANY ADDITIONS, DELETIONS, OR OMISSIONS MUST BE CORRECTED ON THIS DRAWING AS THIS DRAWING WILL BE CONSIDERED ALL INCLUSIVE \*\*\* ALL GRAPHICS PROVIDED ARE FOR REFERENCE ONLY. IF CERTAIN DIMENSIONS ARE CRITICAL PLEASE VERIFY THOSE DIMENSIONS WITH YOUR SALESPERSON

## STANDARD FEATURES

MODEL NUMBER IS TBS-2436-XM-13

OVERALL WIDTH IS 27 3/16"

USABLE WIDTH IS 24 3/4"

OVERALL LENGTH IS 41 7/8"

**USABLE LENGTH IS 36 1/8"** 

OVERALL HEIGHT IS 38 9/16"

MAX CAPACITY IS 2,000 LBS.

TOUGH BAKED IN POWDER COATED YELLOW FINISH LOCKABLE TOOLBOX LID (PADLOCK NOT INCLUDED) 2 Ø5"X2" SWIVEL CASTERS AND 2 Ø5"X2" RIGID CASTERS