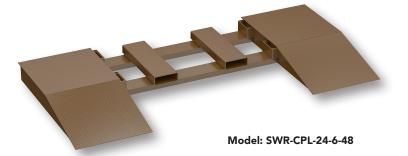

## **Standard Features:**

- Built-in fork pocket loops.
- Raised diamond tread plate surface provides a non-slip grip.
- Uniform capacity is 40,000 lbs. per pair.
- Individual riser widths available in 18" or 24".
- Multiple lengths and heights available.
- 7<sup>1</sup>/<sub>2</sub>"W x 2<sup>1</sup>/<sub>2</sub>"H fork pockets on 24" centers.
- 1/4" thick material.
- Durable steel construction.
- May be stacked for compact storage when not in use.

Model: SWR-CPL-18-10-96

Model: SWR-CPL-18-10-84

Model: SWR-CPL-24-10-84

Units available in multiple widths, lengths, and heights! Contact factory for details and model numbers.