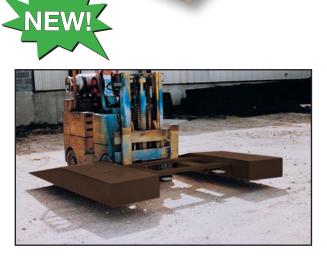

## **Standard Features:**

- Built-in fork pocket loops.
- Raised diamond tread plate surface provides a non-slip grip.
- Uniform capacity is 40,000 lbs. per pair.
- Individual riser widths available in 18" or 24".
- Multiple lengths and heights available.
- 7<sup>1</sup>/<sub>2</sub>"W x 2<sup>1</sup>/<sub>2</sub>"H fork pockets on 24" centers.
- 1/4" thick material.
- Durable steel construction.
- May be stacked for compact storage when not in use.