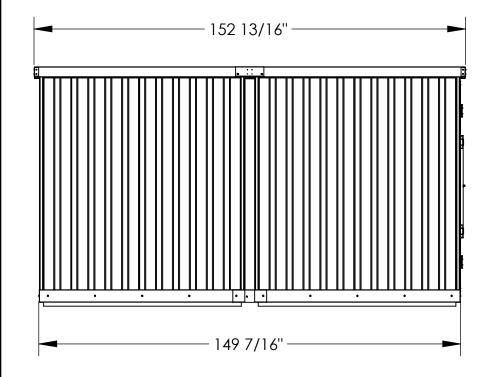

## STANDARD FEATURES

MODEL NUMBER IS: STOR-912-G-W-1RH GALVANIZED STEEL CONSTRUCTION **106 SQ-FT USABLE FLOOR SPACE UNIFORM CAPACITY OF FLOOR IS: 5,500 LBS** OVERALL WIDTH IS: 109 1/2" USABLE WIDTH INSIDE IS: 104 3/4" **OVERALL DEPTH IS: 152 13/16"** USABLE DEPTH INSIDE IS: 145 3/4" OVERALL HEIGHT IS: 84 3/4" USABLE HEIGHT INSIDE IS: 77 7/16" USABLE DOOR OPENING IS: 45" W X 74" H WOODEN FLOOR HEIGHT IS: 5 3/4" H ROOF CAN SUPPORT SNOW WEIGHT UP TO 45 LBS PER SQ-FT