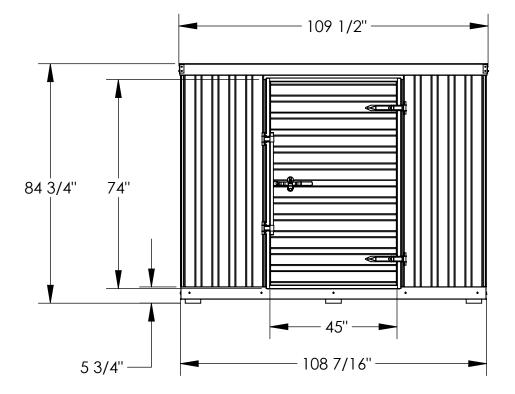

## STANDARD FEATURES

MODEL NUMBER IS: STOR-912-G-W-1RH GALVANIZED STEEL CONSTRUCTION **106 SQ-FT USABLE FLOOR SPACE UNIFORM CAPACITY OF FLOOR IS: 5,500 LBS** OVERALL WIDTH IS: 109 1/2" USABLE WIDTH INSIDE IS: 104 3/4" **OVERALL DEPTH IS: 152 13/16"** USABLE DEPTH INSIDE IS: 145 3/4" OVERALL HEIGHT IS: 84 3/4" USABLE HEIGHT INSIDE IS: 77 7/16" USABLE DOOR OPENING IS: 45" W X 74" H WOODEN FLOOR HEIGHT IS: 5 3/4" H ROOF CAN SUPPORT SNOW WEIGHT UP TO 45 LBS PER SQ-FT