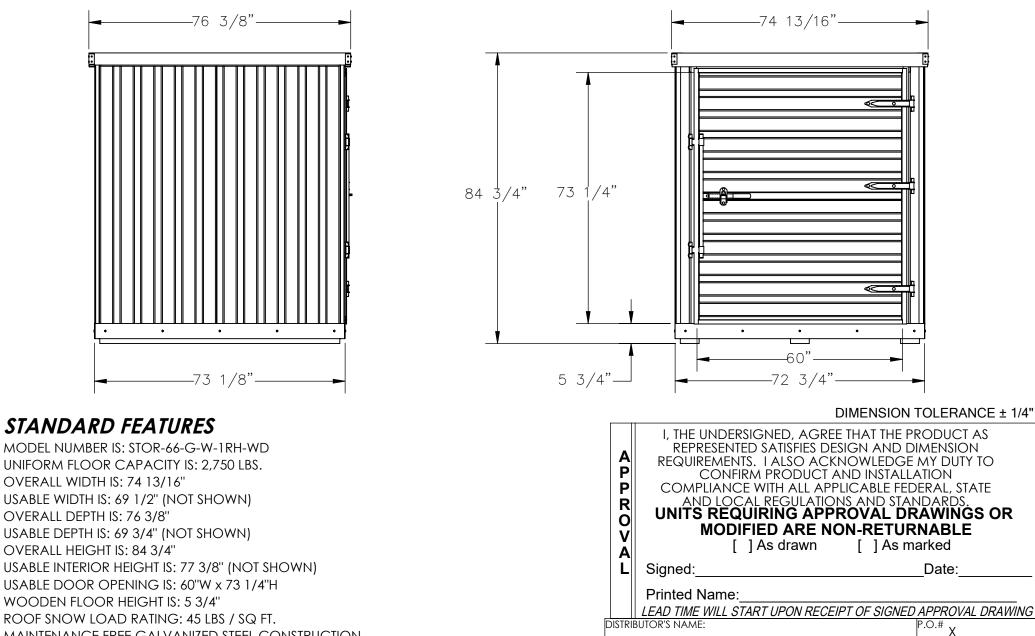

## SINGLE DEPTH STORAGE BUILDING, WIDE DOOR - STOR-66-G-W-1RH-WD

APPROX WEIGHT: 626.10 lbs. DOES NOT INCLUDE WEIGHT OF POWER OR PACKAGING!!!

W.O.# X

SALES: X

41-007-063

SCALE: 1:28 FILE NAME:

DATE: 12/22/2020

MAINTENANCE FREE GALVANIZED STEEL CONSTRUCTION

SHIPS KNOCKED DOWN, ASSEMBLY REQUIRED