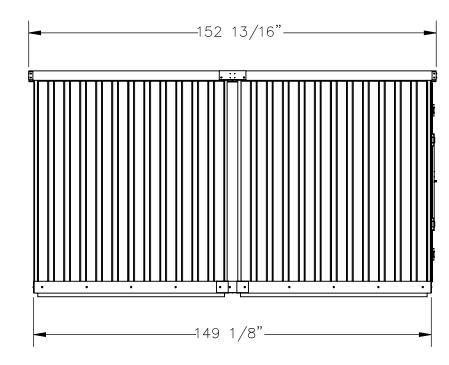

## STANDARD FEATURES

MODEL NUMBER IS: STOR-612-G-W-1RH-WD UNIFORM FLOOR CAPACITY IS: 5,500 LBS. OVERALL WIDTH IS: 74 13/16" USABLE WIDTH IS: 69 1/2" (NOT SHOWN) OVERALL DEPTH IS: 152 13/16" USABLE DEPTH IS: 145 3/4" (NOT SHOWN) OVERALL HEIGHT IS: 84 3/4" USABLE INTERIOR HEIGHT IS: 77 3/8" (NOT SHOWN) USABLE DOOR OPENING IS: 60"W x 73 1/4"H WOODEN FLOOR HEIGHT IS: 5 3/4" ROOF SNOW LOAD RATING: 45 LBS / SQ FT. MAINTENANCE FREE GALVANIZED STEEL CONSTRUCTION SHIPS KNOCKED DOWN, ASSEMBLY REQUIRED