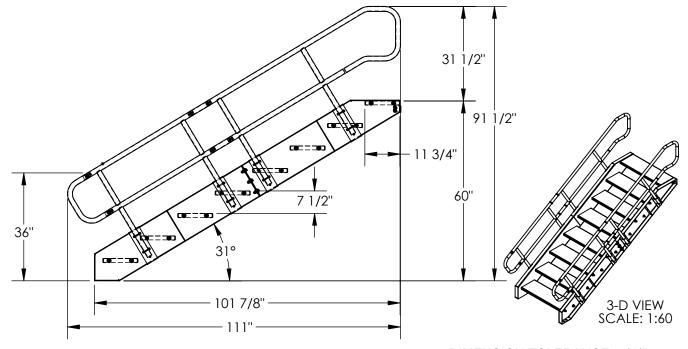

## STANDARD FEATURES

**MODEL NUMBER: STAIR-60** MAX CAPACITY: 1,000 LBS.

STANDARD MODULAR DESIGN WITH BOLT-ON HANDRAIL UNIT SHIPS KNOCKED-DOWN (ASSEMBLY REQUIRED) TOP STEP IS FLUSH WITH THE LANDING

CLIMB ANGLE: 31° (APPROX.) STEP HEIGHT SPACING: 31°

**TOP STEP HEIGHT: 60" RUN DIMENSION: 101 7/8"** 

OVERALL DIMENSIONS: 44 3/8" W x 111" L x 91 1/2" H STAIR IS TOUGH BAKED IN POWDER COATED BLUE FINISH HANDRAIL IS TOUGH BAKED IN POWDER COATED YELLOW FINISH