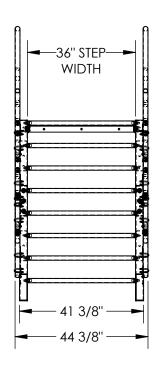

## STANDARD FEATURES

**MODEL NUMBER: STAIR-60** MAX CAPACITY: 1,000 LBS.

STANDARD MODULAR DESIGN WITH BOLT-ON HANDRAIL UNIT SHIPS KNOCKED-DOWN (ASSEMBLY REQUIRED) TOP STEP IS FLUSH WITH THE LANDING

CLIMB ANGLE: 31° (APPROX.) STEP HEIGHT SPACING: 31°

**TOP STEP HEIGHT: 60" RUN DIMENSION: 101 7/8"** 

OVERALL DIMENSIONS: 44 3/8" W x 111" L x 91 1/2" H STAIR IS TOUGH BAKED IN POWDER COATED BLUE FINISH HANDRAIL IS TOUGH BAKED IN POWDER COATED YELLOW FINISH