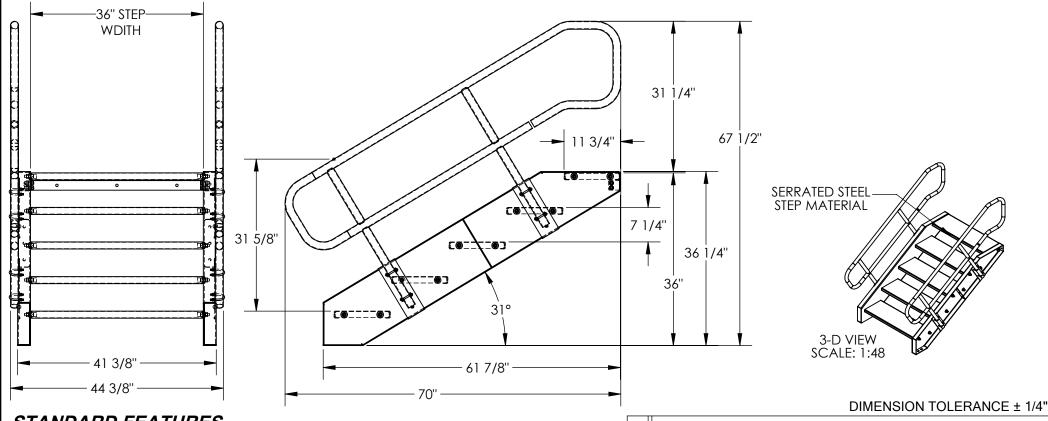

## STANDARD FEATURES

**MODEL NUMBER: STAIR-36** MAX CAPACITY: 1,000 LBS. STANDARD STEP WIDTH: 36" STEP HEIGHT SPACING: 7 1/4" **TOP STEP HEIGHT: 36" RUN DIMENSION: 61 7/8" OVERALL LENGTH: 70"** STAIR IS TOUGH BAKED IN POWDER COATED BLUE FINISH HANDRAIL IS TOUGH BAKED IN POWDER COATED YELLOW FINISH STANDARD MODULAR DESIGN WITH BOLT-ON HANDRAIL UNIT SHIPS KNOCKED-DOWN (ASSEMBLY REQUIRED) TOP STEP IS FLUSH WITH THE LANDING STANDARD SERRATED STEEL STEP MATERIAL (7 1/4" DEEP x 36" WIDE) CLIMB ANGLE: 31° (APPROX.)