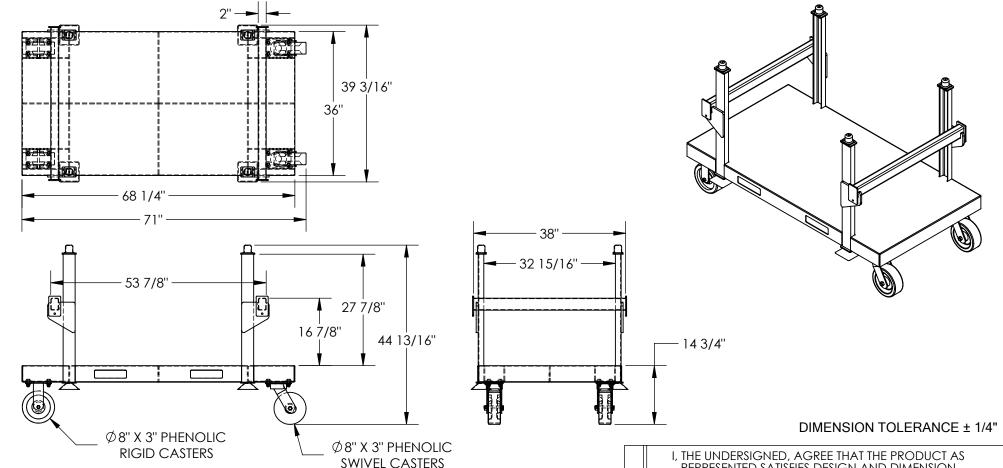

## HEAVY DUTY STACKABLE MATERIAL CART - SPC-3668-2L

APPROX WEIGHT: 409.7628 lbs.

\*\*\* ANY ADDITIONS, DELETIONS, OR OMISSIONS MUST BE CORRECTED ON THIS DRAWING AS THIS DRAWING WILL BE CONSIDERED ALL INCLUSIVE \*\*\*
ALL GRAPHICS PROVIDED ARE FOR REFERENCE ONLY. IF CERTAIN DIMENSIONS ARE CRITICAL PLEASE VERIFY THOSE DIMENSIONS WITH YOUR SALESPERSON

## STANDARD FEATURES

MODEL NUMBER IS SPC-3668-2L
OVERALL WIDTH IS 39 3/16"
USABLE WIDTH IS 32 15/16"
OVERALL LENGTH IS 71"
USABLE LENGTH IS 68 1/4"
OVERALL HEIGHT IS 44 13/16"
DECK HEIGHT IS 14 3/4"
CROSS BAR IS 2" W X 38" LG
MAX CAPACITY IS 5,000 LBS.
FOR STORAGE: EMPTY CARTS CAN BE STACKED 3 HIGH
TOUGH BAKED IN POWDER COATED BLUE FINISH

SPECIAL FEATURES
NONE

| I, THE UNDERSIGNED, AGREE THAT THE PRODUCT AS |
|-----------------------------------------------|
| REPRESENTED SATISFIES DESIGN AND DIMENSION    |
| REQUIREMENTS. I ALSO ACKNOWLEDGE MY DUTY TO   |
| CONFIRM PRODUCT AND INSTALLATION              |
| COMPLIANCE WITH ALL APPLICABLE FEDERAL, STATE |
| AND LOCAL REGULATIONS AND STANDARDS.          |
| LINITS REQUIRING APPROVAL DRAWINGS OF         |