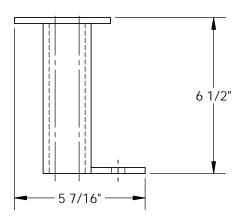

## STANDARD FEATURES

MODEL NUMBER IS SCSC-SL5-RF OVERALL WIDTH IS 4 1/2" **OVERALL LENGTH IS 5 7/16" OVERALL HEIGHT IS 6 1/2"** MAX CAPACITY IS 2000 LBS PER SET OF 4

SPECIAL FEATURES

NONE

| ~ |  |   |
|---|--|---|
|   |  |   |
|   |  | * |