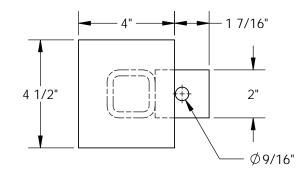

## STANDARD FEATURES

MODEL NUMBER IS SCSC-SL5-RF OVERALL WIDTH IS 4 1/2" **OVERALL LENGTH IS 5 7/16" OVERALL HEIGHT IS 6 1/2"** MAX CAPACITY IS 2000 LBS PER SET OF 4

SPECIAL FEATURES

NONE

| ~ |  |   |
|---|--|---|
|   |  |   |
|   |  | * |