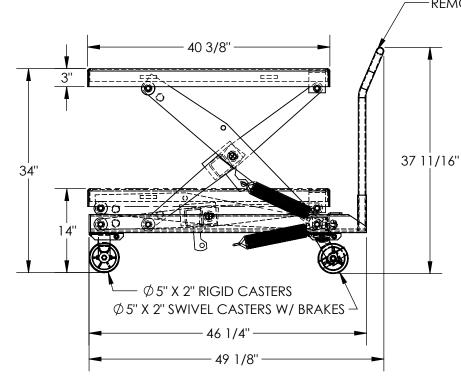

## STANDARD FEATURES

MODEL NUMBER IS SCSC-750-2040 OVERALL WIDTH IS 20 7/16" OVERALL LENGTH IS 49 1/8" OVERALL HEIGHT IS 37 11/16" MAX CAPACITY IS 750 LBS DECK: 20 3/8" W X 40 3/8" L FRAME: 20" W X 46 1/4" L RAISED HEIGHT: 34" LOWERED HEIGHT: 14" TRAVEL: 20" 2 Ø 5'' X 2'' RIGID CASTERS2  $\phi$  5" X 2" SWIVEL CASTERS W/ BRAKES SPRING RATE: 38 LBS/IN **# OF SPRINGS: 3** 