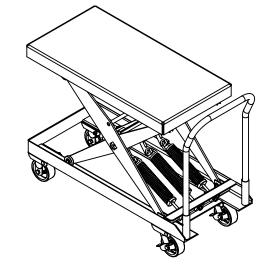

## AUTO-HITE CART - SCSC-750-2040

APPROX WEIGHT: 275.66 lbs. DOES NOT INCLUDE WEIGHT OF POWER OR PACKAGING!!!

\*\*\* ANY ADDITIONS, DELETIONS, OR OMISSIONS MUST BE CORRECTED ON THIS DRAWING AS THIS DRAWING WILL BE CONSIDERED ALL INCLUSIVE \*\*\* ALL GRAPHICS PROVIDED ARE FOR REFERENCE ONLY. IF CERTAIN DIMENSIONS ARE CRITICAL PLEASE VERIFY THOSE DIMENSIONS WITH YOUR SALESPERSON

## STANDARD FEATURES

MODEL NUMBER IS SCSC-750-2040 OVERALL WIDTH IS 20 7/16" OVERALL LENGTH IS 49 1/8" OVERALL HEIGHT IS 37 11/16" MAX CAPACITY IS 750 LBS DECK: 20 3/8" W X 40 3/8" L FRAME: 20" W X 46 1/4" L RAISED HEIGHT: 34" LOWERED HEIGHT: 14" TRAVEL: 20" 2 Ø 5'' X 2'' RIGID CASTERS2  $\phi$  5" X 2" SWIVEL CASTERS W/ BRAKES SPRING RATE: 38 LBS/IN **# OF SPRINGS: 3** 