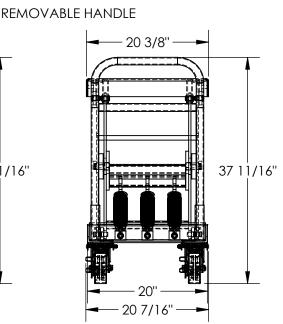

## STANDARD FEATURES

MODEL NUMBER IS SCSC-750-2040 OVERALL WIDTH IS 20 7/16" OVERALL LENGTH IS 49 1/8" OVERALL HEIGHT IS 37 11/16" MAX CAPACITY IS 750 LBS DECK: 20 3/8" W X 40 3/8" L FRAME: 20" W X 46 1/4" L RAISED HEIGHT: 34" LOWERED HEIGHT: 14" TRAVEL: 20" 2 Ø 5'' X 2'' RIGID CASTERS2  $\phi$  5" X 2" SWIVEL CASTERS W/ BRAKES SPRING RATE: 38 LBS/IN **# OF SPRINGS: 3** 