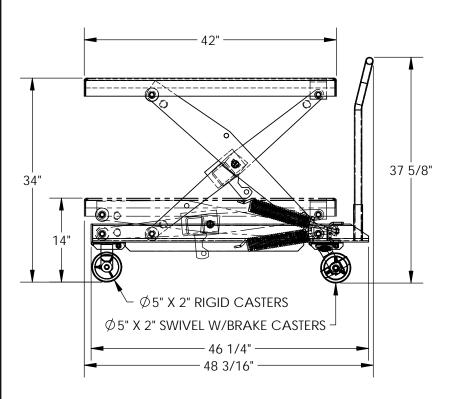

## STANDARD FEATURES

MODEL NUMBER IS SCSC-2000-4242 MAX CAPACITY IS 2.000 LBS

OVERALL HEIGHT: 37 5/8" DECK SIZE: 42" W X 42" L

FRAME SIZE: 32" W X 46 1/4" L

RAISED HEIGHT: 34" LOWERED HEIGHT: 14"

TRAVEL: 20"

2 Ø 5" X 2" RIGID CASTERS

2 Ø 5" X 2" SWIVEL W/BRAKE CASTERS

SPRING RATE: 100 LBS/IN

# OF SPRINGS: 8