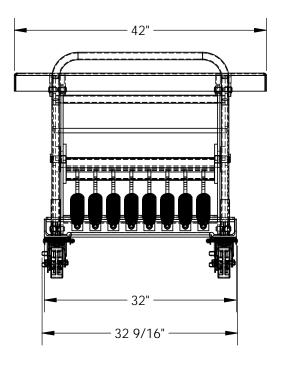

## STANDARD FEATURES

MODEL NUMBER IS SCSC-2000-4242 MAX CAPACITY IS 2.000 LBS

OVERALL HEIGHT: 37 5/8" DECK SIZE: 42" W X 42" L

FRAME SIZE: 32" W X 46 1/4" L

RAISED HEIGHT: 34" LOWERED HEIGHT: 14"

TRAVEL: 20"

# OF SPRINGS: 8