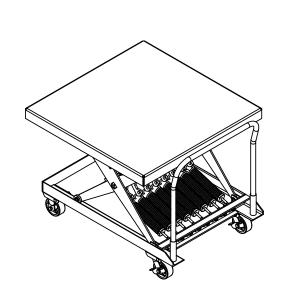

## STANDARD FEATURES

MODEL NUMBER IS SCSC-2000-4242 MAX CAPACITY IS 2.000 LBS

OVERALL HEIGHT: 37 5/8" DECK SIZE: 42" W X 42" L

FRAME SIZE: 32" W X 46 1/4" L

RAISED HEIGHT: 34" LOWERED HEIGHT: 14"

TRAVEL: 20"