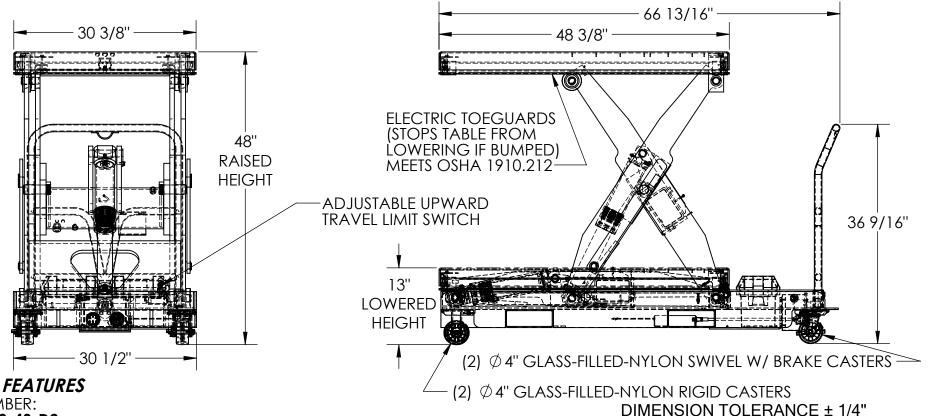

## STANDARD FEATURES

MODEL NUMBER:

EHLTP-3048-2-48-D2 DECK WIDTH: 30 3/8"

DECK LENGTH: 48 3/8

OVERALL LENGTH: 66 3/4"

RAISED HEIGHT: 48" LOWERED HEIGHT: 13"

MAX. CAPACITY: 2,000 LBS.

TABLE CAPACITY (EVENLY DISTRIBUTED)