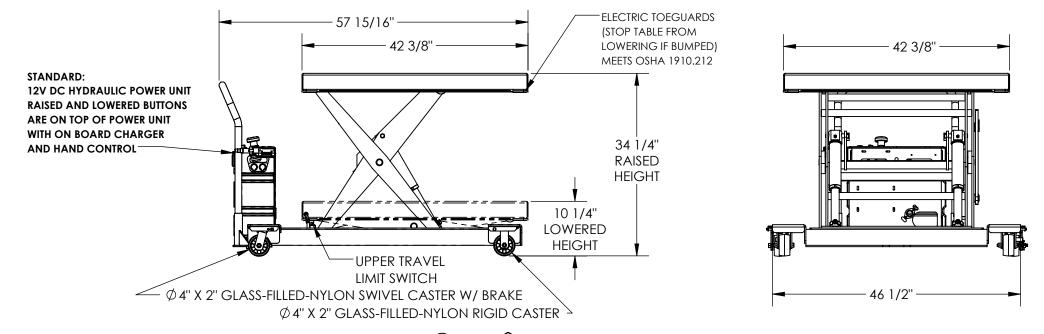

## LOW PROFILE DC POWERED HYDRAULIC SCISSOR LIFT CART - APPROX WEIGHT: 506 lbs. CART-LP-2000-4242-DC

\*\*\* ANY ADDITIONS, DELETIONS, OR OMISSIONS MUST BE CORRECTED ON THIS DRAWING AS THIS DRAWING WILL BE CONSIDERED ALL INCLUSIVE \*\*\* ALL GRAPHICS PROVIDED ARE FOR REFERENCE ONLY. IF CERTAIN DIMENSIONS ARE CRITICAL PLEASE VERIFY THOSE DIMENSIONS WITH YOUR SALESPERSON

## STANDARD FEATURES

MODEL NUMBER IS CART-LP-2000-4242-DC

OVERALL WIDTH: 46 1/2" USABLE WIDTH: 42 3/8"

OVERALL LENGTH: 57 15/16" USABLE LENGTH: 42 3/8" RAISED HEIGHT: 34 1/4"

LOWERED HEIGHT: 10 1/4" Ø 4" X 2" GLASS-FILLED-NYLON RIGID CASTER

Ø 4" X 2" GLASS-FILLED-NYLON SWIVEL CASTER W/ BRAKE

TABLE CAPACITY (EVENLY DISTRIBUTED)

MAX CAPACITY IS 2,000 LBS

CONTROL IS HANDHELD 2 BUTTON, NEMA 4 PENDANT

WITH MINIMUM 8' USABLE COIL CORD

SAFETY MAINTENANCE PROPS, DISPLACEMENT

STYLE CYLINDERS INSTALLED ROD DOWN

**EMERGENCY SAFETY STOP HYDRAULIC FUSES** 

UPPER TRAVEL LIMIT SWITCH

**ELECTRIC PINCH POINT GUARD** 

**DURABLE LIQUID PAINT BLUE FINISH** 