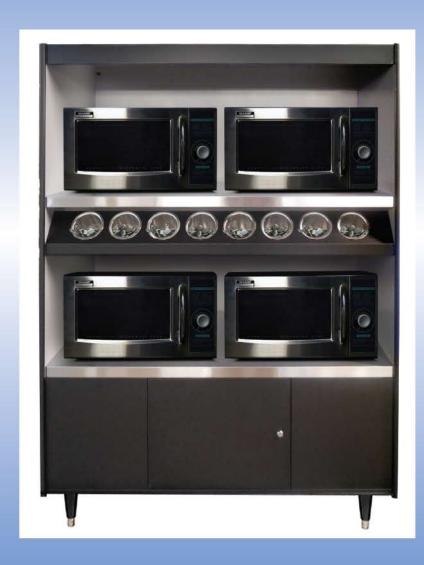

#### 492-8-MT-N/L

Condiment stand for up to 4 microwaves.

Units feature 20-amp receptacles and can accommodate up to 4 microwaves. Includes 8 stainless steel condiment cups.

Specifications: 49" wide x 23.25" deep x 72" high