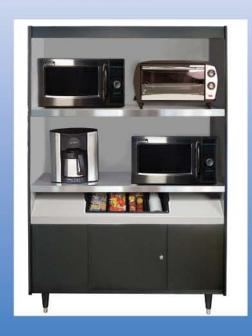

#### 492-4-HT N/L

Specifications: 49" wide x 23.25" deep x 72" high

Condiment stand for up to four microwaves.

Units feature 1 condiment tray and 20-amp receptacles and can accommodate up to 4 microwaves.