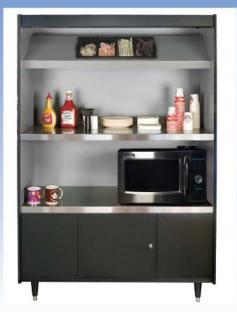

## **Condiment Stands - 492 Series**

492-4-HT2 N/L

Specifications: 49" wide x 23.25" deep x 72" high

Condiment stand for up to four microwaves.

Units feature 2 condiment trays and 20-amp receptacles and can accommodate up to 4 microwaves.