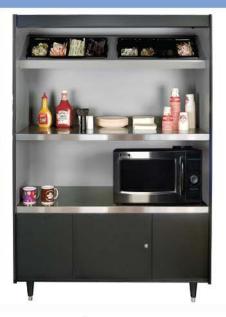

### 492-4-N/L

Specifications:

49" wide x 23.25" deep x 72" high

Condiment stand for up to four microwaves.

Units feature 1 condiment tray and 20-amp receptacles and can accommodate up to 4 microwaves.