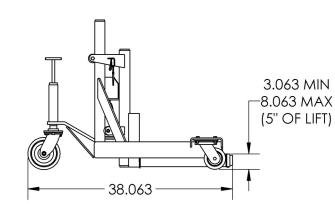

- Three Heavy Duty Casters
- Steel Rollers to support wheels, tires, or brake cradle and discs
- Hand operated screw jack to provide fore and aft tilt
- Hand operated hydraulic pump to provide vertical lift
- Durable powder coat finish
- Chain for securing wheel
- Storage box
- Max lift capacity 750 lbs.

#### Shipping Dimensions - Crated

- 58" x 39" x 34"
- 440 lbs. (370 lbs. without cradle)

Shipping Dimensions - Pallet

- 54" x 48" x 34"
- 340 lbs. (270 lbs. without cradle)