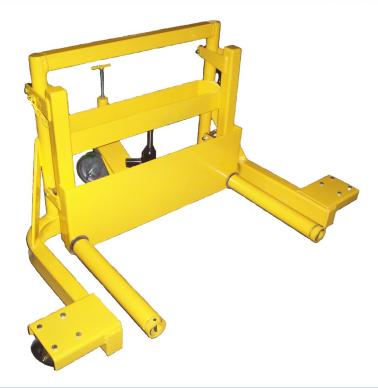

### **Building Quality Ground Support Products Since 1961**

- Facilitates Wheel and Brake Disc Changes
- One-man operation, reduces man-hour requirement
- Will not interfere with gear jacks
- Eliminates necessity of lifting wheels, tires, or brake disc
  - Services the following jet aircraft: Boeing 707. 727, 737, 747, 757, 767, 777, 787 Douglas DC-8, DC-9, DC-10 Lockheed L-1011 Airbus A300/310, A318-A321, A330/340. A350, A380

- Three Heavy Duty Casters
- Steel Rollers to support wheels, tires, or brake cradle and discs
- Hand operated screw jack to provide fore and aft tilt
- Hand operated hydraulic pump to provide vertical lift
- Durable powder coat finish
- Chain for securing wheel
- Storage box
- Max lift capacity 750 lbs.