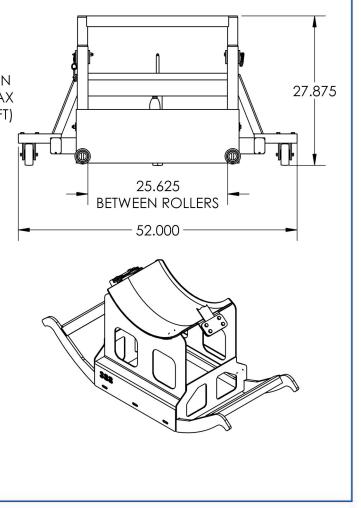

## **Wheel & Brake Changer**

| Brake Cradle Options                                                 |                                                                      |                       |
|----------------------------------------------------------------------|----------------------------------------------------------------------|-----------------------|
| Main Gear Wheels                                                     | Nose Gear Wheels                                                     | Brake Cradle<br>Model |
| F70, F100                                                            | N/A                                                                  | 15F389                |
| A300, A310, B707,<br>B727, B757, B767                                | A300, A310, B707,<br>B757, B767                                      | 15F388                |
| A319, A320, A321,<br>B717, B737                                      | N/A                                                                  | 15F388                |
| DC8, DC9, MD80-90                                                    | DC8                                                                  | 15F388                |
| A330, A340, A350,<br>A380, B747, B777,<br>B787, DC10, MD11,<br>L1011 | A330, A340, A350,<br>A380, B747, B777,<br>B787, DC10, MD11,<br>L1011 | 15F679                |

- Three Heavy Duty Casters
- Steel Rollers to support wheels, tires, or brake cradle and discs
- Hand operated screw jack to provide fore and aft tilt
- Hand operated hydraulic pump to provide vertical lift
- Durable powder coat finish
- Chain for securing wheel
- Storage box
- Max lift capacity 750 lbs.