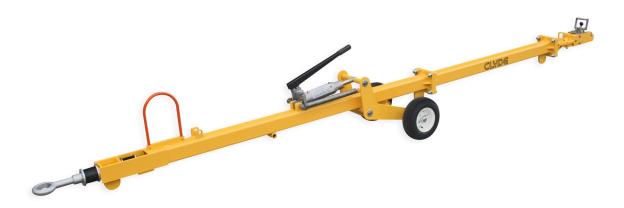

## Rx-ERJ 170-195 Towbar

### **Building Quality Ground Support Products Since 1961**

- Certified by Embraer
- Main frame constructed of structural tubing
- 4" cushioned swivel lunette towing eye
- Fully retractable hydraulic undercarriage for adjustable height
- Towbar is shear bolt designed to protect aircraft nosegear
- Skid plate behind towing eye keeps towing eye from striking ground
- Safety lock system to avoid separation from aircraft
- Solid tires
- Durable powder coat finish