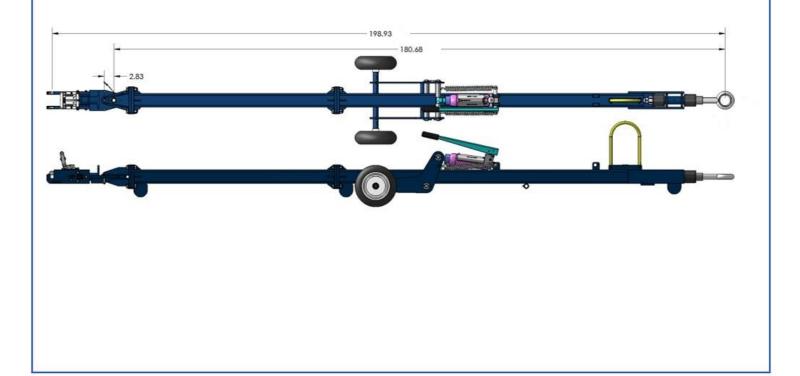

## Rx-ERJ 170-195 Towbar

### **Building Quality Ground Support Products Since 1961**

- Certified by Embraer
- Main frame constructed of structural tubing
- 4" cushioned swivel lunette towing eye
- Fully retractable hydraulic undercarriage for adjustable height
- Towbar is shear bolt designed to protect aircraft nosegear
- Skid plate behind towing eye keeps towing eye from striking ground
- Safety lock system to avoid separation from aircraft
- Solid tires
- Durable powder coat finish

### **Shipping Information**

- Shipping Dimensions:
  - Weight 432 lbs.
  - Length 204"
  - Width 24"
  - Height 20"
- Crated Dimensions:
  - Weight 658 lbs.
  - Length 120"
  - Width 28"
  - Height 28"