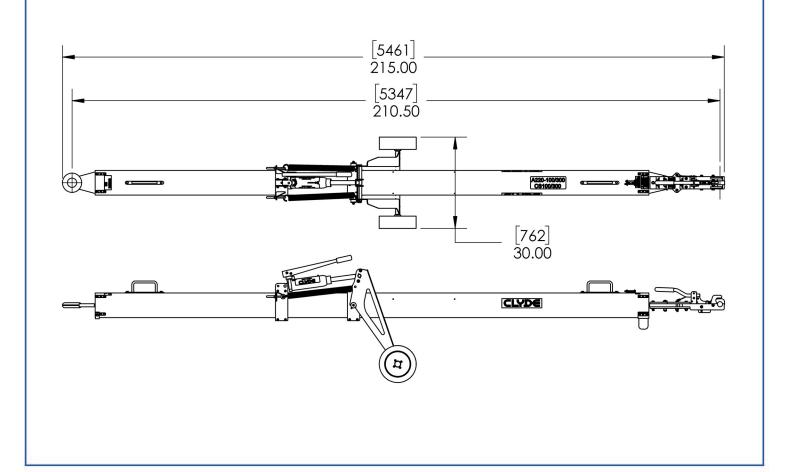

## **Shipping Information**

- Shipping Dimensions:
  - Weight 350 lbs.
  - Length 215"
  - Width 30"
  - Height 25"
- Crated Dimensions:
  - Weight 770 lbs.
  - Length— 217"
  - Width— 26"
  - Height—28"