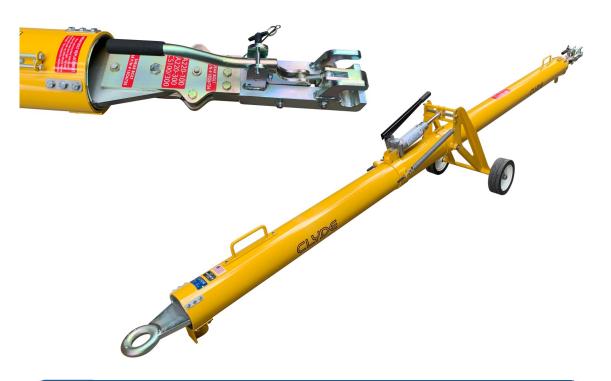

## A220 100/300 Towbar

## **Building Quality Ground Support Products Since 1961**

- 8" x 15' high strength aluminum tube
- Fully retractable hydraulic running gear for adjustable height
- Safety lock system to avoid separation from aircraft
- Durable powder coat paint
- Quality shear bolts for aircraft protection
- Extra set of shear bolts included
- Solid tires

- Options:
  - Foam filled tires
  - Pneumatic tires
  - Cushioned lunette assembly
  - Spliced tube for easy transport