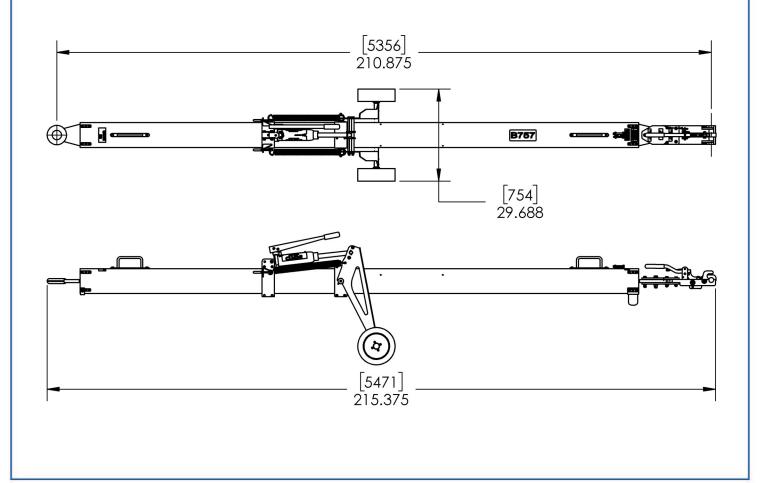

# B757 Towbar

## **B757 Towbar**

## **Shipping Information**

- Shipping Dimensions:
  - Weight 350 lbs.
  - Length 216"
  - Width 30"
  - Height 25"
- Crated Dimensions:
  - Weight 770 lbs.
  - Length— 217"
  - Width— 26"
  - Height— 28"