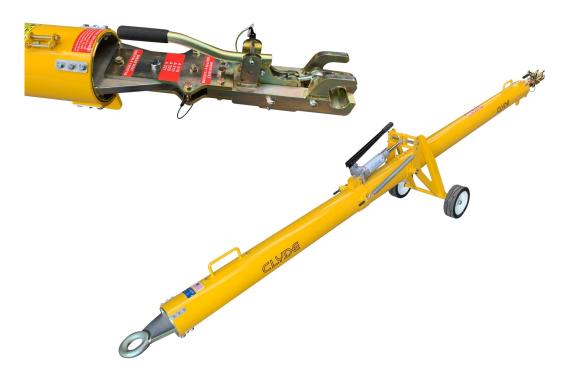

## A318 A319 A320 A321 Towbar

### **Building Quality Ground Support Products Since 1961**

- 8" x 15' high strength aluminum tube
- Fully retractable hydraulic running gear for adjustable height
- Safety lock system to avoid separation from aircraft
- Durable powder coat paint
- Quality shear bolts for aircraft protection
- Extra set of shear bolts included
- Solid tires

- Options:
  - Foam filled tires
  - Pneumatic tires
  - Cushioned lunette assembly
  - Spliced tube for easy transport