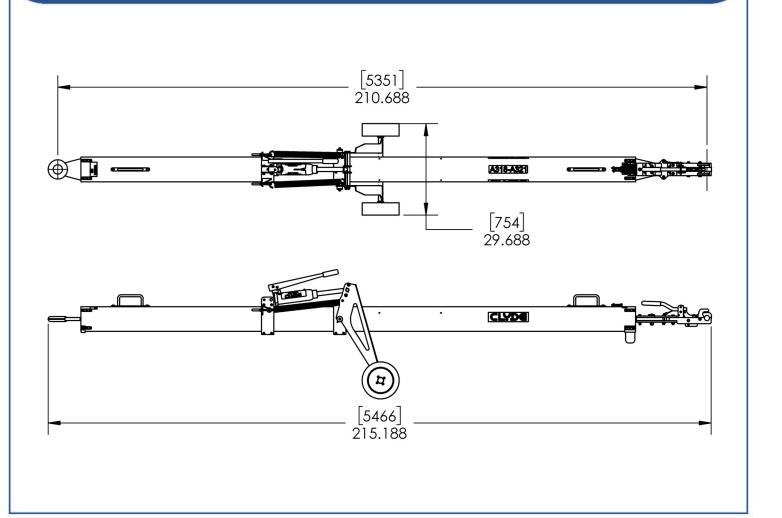

## A318 A319 A320 A321 Towbar

#### **Shipping Information**

#### Shipping Dimensions:

- Weight 350 lbs.
- Length 216"
- Width 30"
- Height 25"

#### **Crated Dimensions:**

- Weight 770 lbs.
- Length—217"
- Width— 26"
- Height— 28"