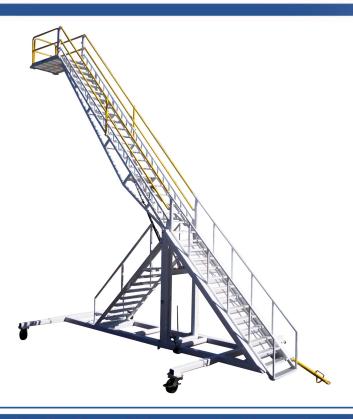

## **Building Quality Ground Support Products Since 1961**

- 500 lb. platform capacity
- Clears fuselage on DC10/MD11 for maintenance on #2 engine.
- Adjustable to any height within its 136" to 29' platform floor range
- Double acting hydraulic hand pump with an air over hydraulic system
- Hydraulic restrictors in case of pressure failure
- Two safety struts with pin
- Non-slip self-cleaning steps and platform floor
- 43" x 60" main platform, featuring removable handrails
- Fixed front and rear swivel casters
- Base, stairs, and platform stay parallel at any height position
- Durable powder coat finish