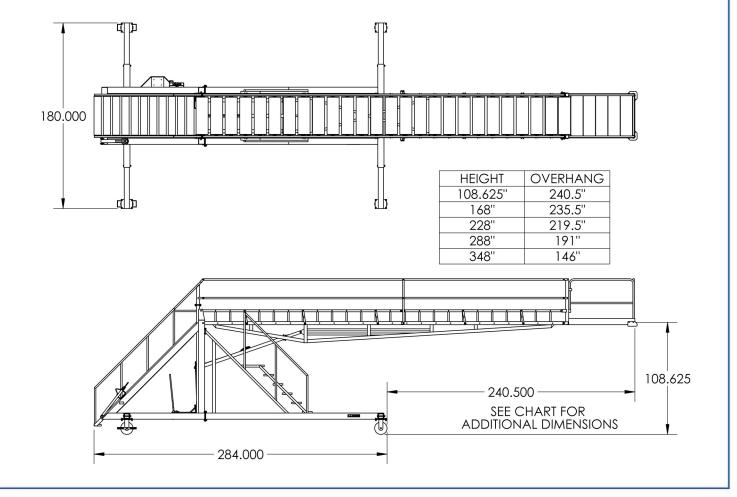

## **Building Quality Ground Support Products Since 1961**

- 500 lb. platform capacity
- Clears fuselage on DC10/MD11 for maintenance on #2 engine.
- Adjustable to any height within its 136" to 29' platform floor range
- Double acting hydraulic hand pump with an air over hydraulic system
- Hydraulic restrictors in case of pressure failure
- Two safety struts with pin
- Non-slip self-cleaning steps and platform floor
- 43" x 60" main platform, featuring removable handrails
- Fixed front and rear swivel casters
- Base, stairs, and platform stay parallel at any height position
- Durable powder coat finish