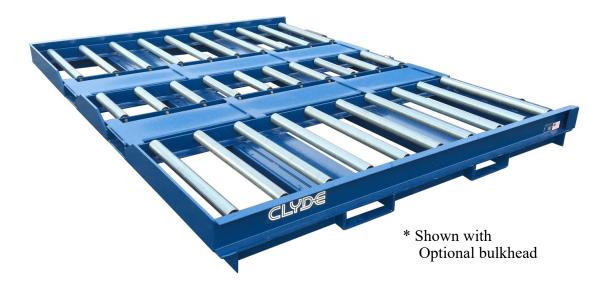

### 15F2525

# **Slave Pallet**

## **Building Quality Ground Support Products Since 1961**

- Pallet capacity 96" x 125"
- (30) galvanized steel rollers mounted on hex shafts
- 4" D-section rubber bumpers
- Tip up type stops, spring loaded to lock in the up position on one side
- Fork lift tine ways located on all four sides
- Side loading from the 125" side
- Ground to roller plane is 8.5"
- Durable powder coat finish
- Optional bulkhead design replaces the pass through with spring loaded tip up stop