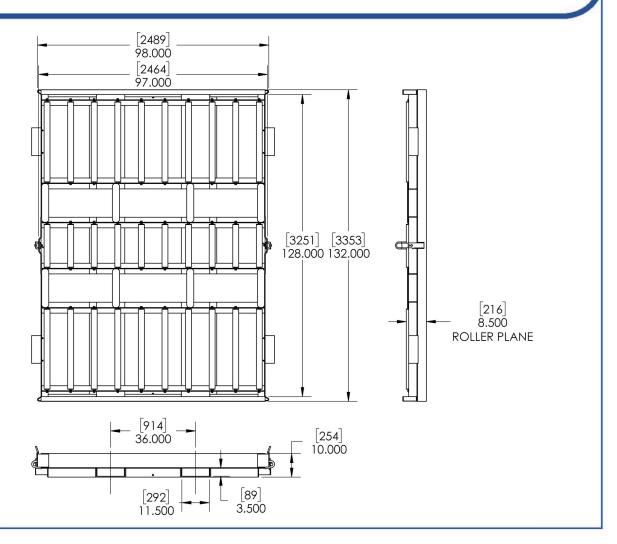

#### 15F2525

# **Slave Pallet**

# **Shipping Information**

- Dimensions:
  - Weight 1800 lbs.
  - Overall length 103"
  - Overall width 132"
  - Overall height 10"
  - Bed length 98.5"
  - Bed width 128"
  - Height to top of roller 8.5"