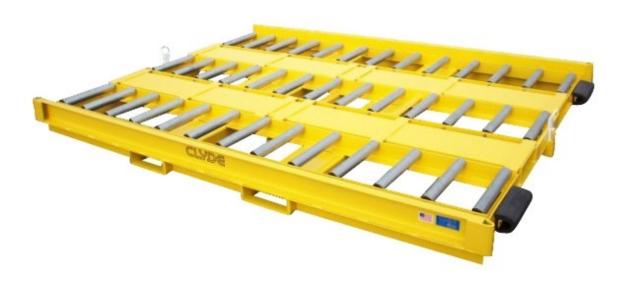

## **Slave Pallet**

### **Building Quality Ground Support Products Since 1961**

- Pallet capacity 96" x 125" and 88" x 125"
- (45) galvanized steel rollers mounted on hex shafts
- 4" D-section rubber bumpers on both ends
- Tip up type stops, spring loaded to lock in the up position on both ends
- Forklift tine ways located on all four sides
- End loading from the 96" side
- Ground to roller plane is 8.5"
- Durable powder coat finish
- Options:
  - 88" bolt-in side guides optional