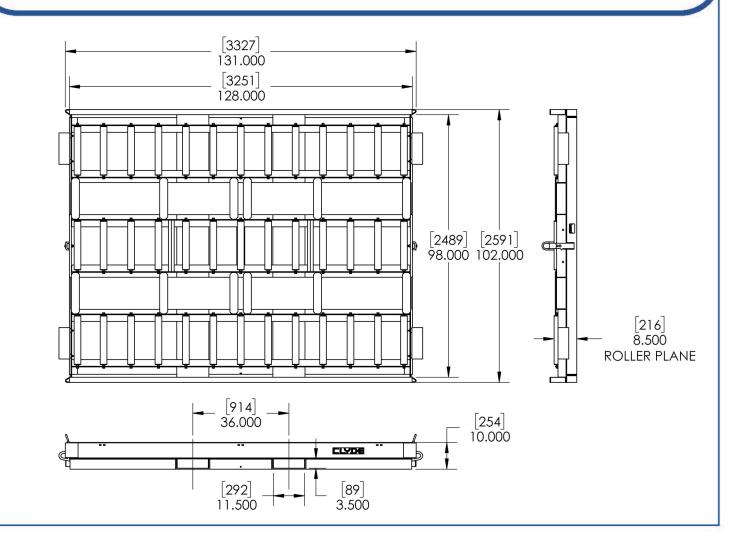

# **Slave Pallet**

## **Shipping Information**

- Dimensions:
  - Weight 1690 lbs.
  - Overall length 102"
  - Overall width 133"
  - Overall height 10"
  - Bed length 98"
  - Bed width 128"
  - Height to top of roller 8.5"