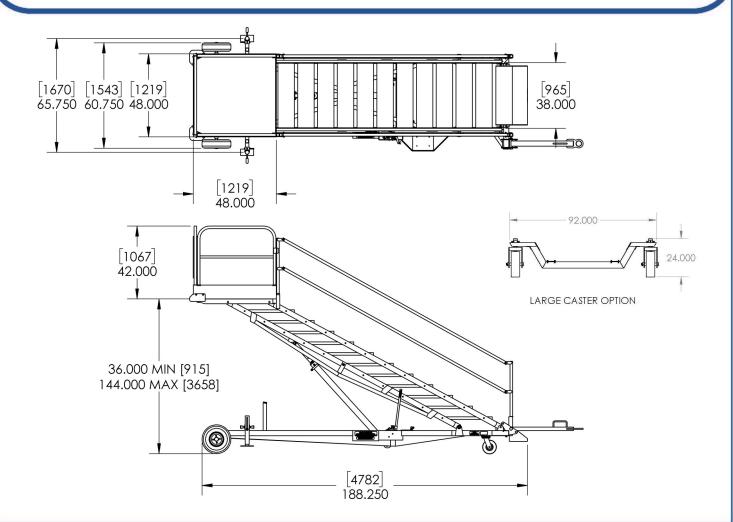

#### Building Quality Ground Support Products Since 1961

- 500 lb. platform capacity
- Adjustable to any height within its 3' to 12' platform floor range
- Double acting hydraulic hand pump
- Hydraulic restrictors in case of pressure failure
- Non-slip self-cleaning steps and platform floor
- Heavy-duty casters and 16" dia. pneumatic tires
- Hand adjustable screw jacks for stability
- Stair and platform railings can be lifted out and stored on the base
- Base, stairs, and platform stay parallel at any height position
- Durable powder coat finish
- Options:
  - 4 x 6 platform with sliding handrails
  - Large caster option
  - 4.00 x 8 solid tires
  - Safety strut with pin

#### Shipping Information

- Dimensions:
  - Weight 1560 lbs.
  - Length 209"
  - Width 70"
  - Height 43"