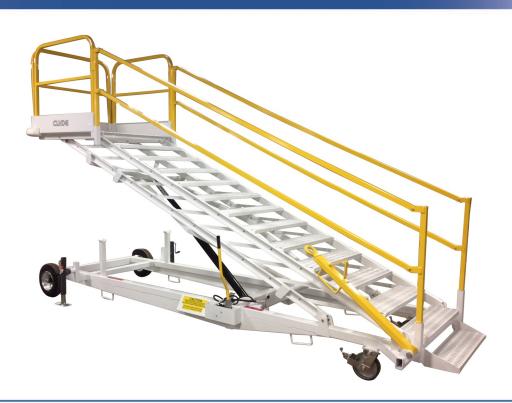

#### Building Quality Ground Support Products Since 1961

- 500 lb. platform capacity
- Adjustable to any height within its 3' to 12' platform floor range
- Double acting hydraulic hand pump
- Hydraulic restrictors in case of pressure failure
- Non-slip self-cleaning steps and platform floor
- Heavy-duty casters and 16" dia. pneumatic tires
- Hand adjustable screw jacks for stability
- Stair and platform railings can be lifted out and stored on the base
- Base, stairs, and platform stay parallel at any height position
- Durable powder coat finish
- Options:
  - 4 x 6 platform with sliding handrails
  - Large caster option
  - 4.00 x 8 solid tires
  - Safety strut with pin