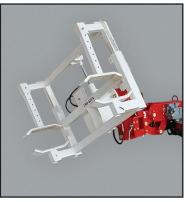

## **Multiple Attachments**

Robot

Man Basket

Glass

**Hoist Winch** 

**Hanging Glass** 

Forks

S81W18561 Gemini Drive, Muskego, WI 53150 414-446-8412 | www.BaileyCranes.com