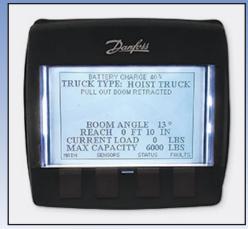

**Radio Remote Controls** 

**Proportional Controls:** Electric Joystick for Proportional Lift and Extend. Includes 2-Speed HI/LOW switch for precise slow speed control.

Boom: Base unit, 2 telescoping booms and one manual pull-out boom. Attachments replace pull-out boom.
Hydraulics: Gear Pump with Load Sense Dump.
Rated Load Limiter: Displays rated load and actual load.
Stops when rated load is reached. Detects which attachment is installed and automatically adjusts load parameters.

#### **Features**

**Rated Load Limiter** Automatically detects attachment and adjusts loading parameters

Propane-powered Kohler PCH740 Power-unit

- 25 Net Horsepower
- Variable Speed Governor
- 3 Year Unlimited Hour Commercial Warranty