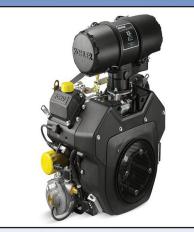

#### **Features**

**Rated Load Limiter** Automatically detects attachment and adjusts loading parameters

Propane-powered Kohler PCH740 Power-unit

- 25 Net Horsepower
- Variable Speed Governor
- 3 Year Unlimited Hour Commercial Warranty