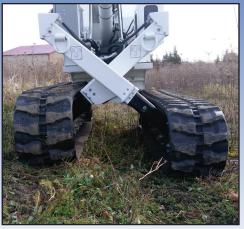

#### Adjustable Tracks

- 8" of Vertical Slope Adjustment
- 35.5" Retracted Single Door
- 52" Max Width for Stability
- No Outriggers Required
- Pick & Carry Full Capacity

Independently Adjustable Tracks 8" of Vertical Slope Adjustment