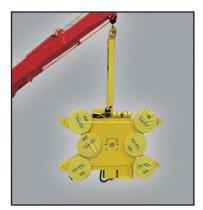

## **Multiple Attachments**

Robot

Man Basket

Glass

**Hoist Winch** 

**Hanging Glass** 

Forks

S81W18561 Gemini Drive, Muskego, WI 53150 414-446-8412 | www.BaileyCranes.com