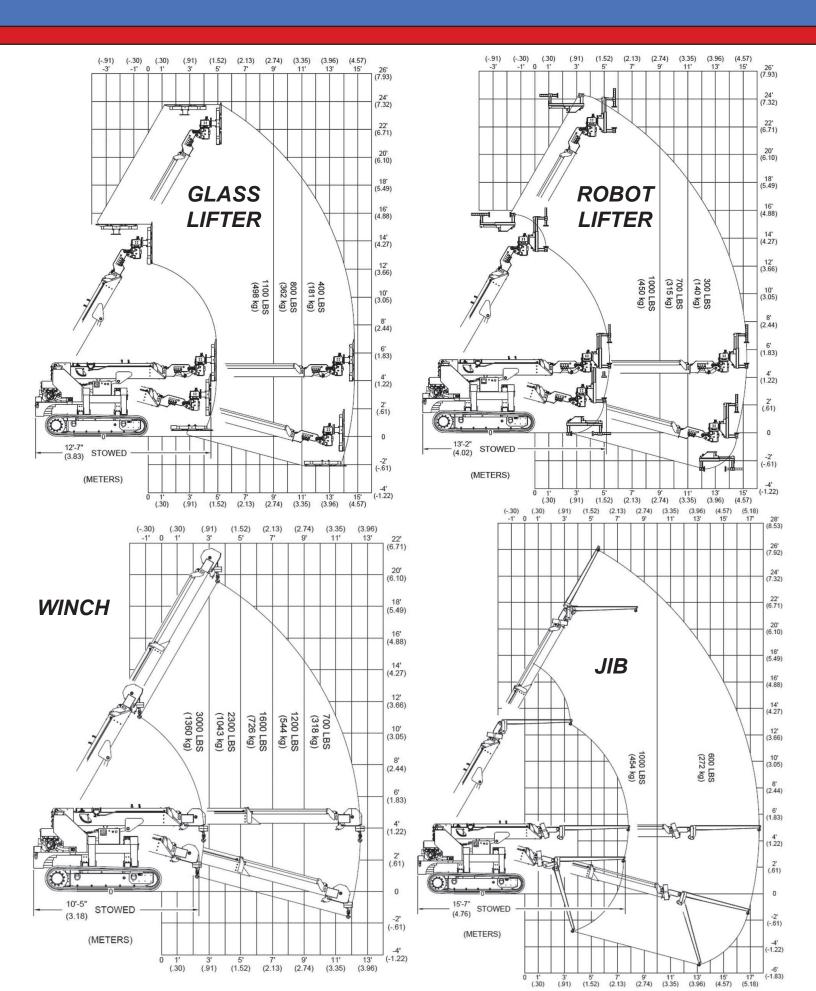

# THE BRANDON<sup>™</sup> TRAX

The World's Most Versatile Lifting Machine

Model: Brandon Trax Hook Capacity: 5,000 lbs Fork Capacity: 1,500 lbs Glazier Capacity: 1,400 lbs Robot or Jib Capacity: 1,000 lbs Winch Capacity: 3,000 lbs Reach: Industry leading reach with below grade capability. Motor: Propane-powered Kohler PCH740 Power-unit Weight: 6,000 Lbs + Attachment

## **Multiple Attachments**

Robot

Man Basket

Glass

**Hoist Winch** 

**Hanging Glass** 

Forks

S81W18561 Gemini Drive, Muskego, WI 53150 414-446-8412 | www.BaileyCranes.com