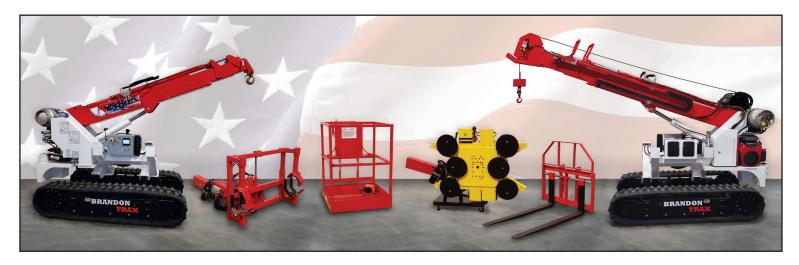

# THE BRANDON<sup>™</sup> TRAX

The World's Most Versatile Lifting Machine

Model: Brandon Trax Hook Capacity: 5,000 lbs Fork Capacity: 1,500 lbs Glazier Capacity: 1,400 lbs Robot or Jib Capacity: 1,000 lbs Winch Capacity: 3,000 lbs Reach: Industry leading reach with below grade capability. Motor: Propane-powered Kohler PCH740 Power-unit Weight: 6,000 Lbs + Attachment

## **Multiple Attachments**

Robot

Man Basket

Glass

**Hoist Winch** 

**Hanging Glass** 

Forks

S81W18561 Gemini Drive, Muskego, WI 53150 414-446-8412 | www.BaileyCranes.com