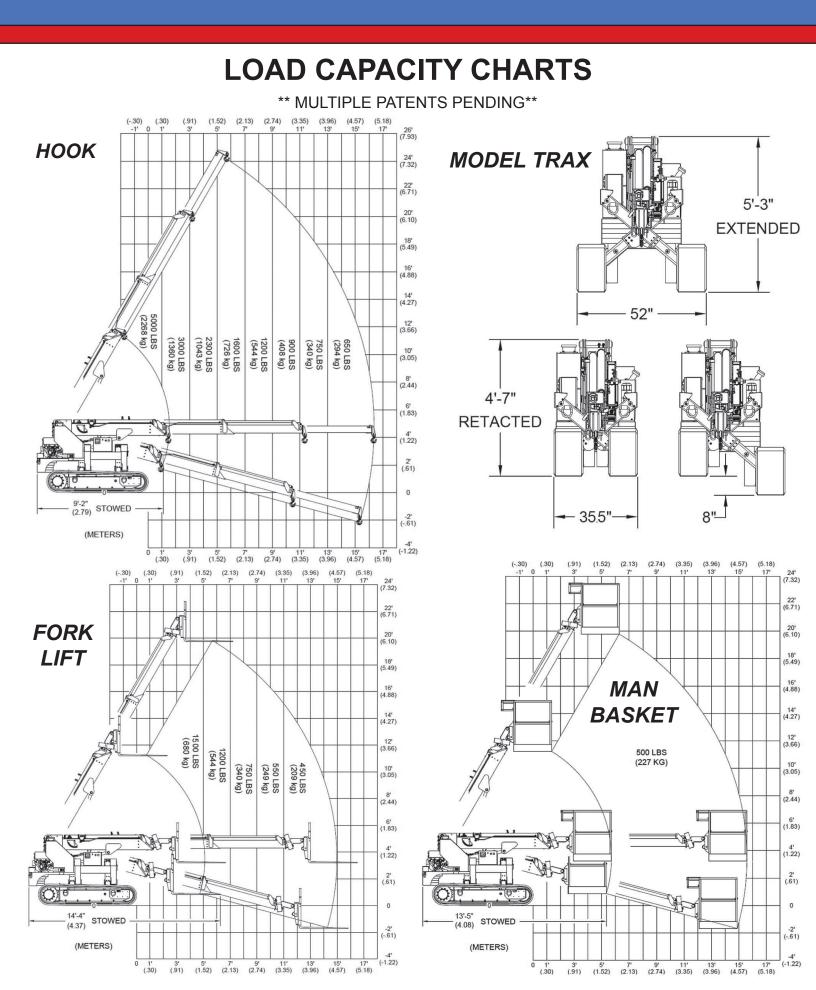

# THE BRANDON<sup>™</sup> TRAX

The World's Most Versatile Lifting Machine

Model: Brandon Trax Hook Capacity: 5,000 lbs Fork Capacity: 1,500 lbs Glazier Capacity: 1,400 lbs Robot or Jib Capacity: 1,000 lbs Winch Capacity: 3,000 lbs Reach: Industry leading reach with below grade capability. Motor: Propane-powered Kohler PCH740 Power-unit Weight: 6,000 Lbs + Attachment

#### Adjustable Tracks

- 8" of Vertical Slope Adjustment
- 35.5" Retracted Single Door
- 52" Max Width for Stability
- No Outriggers Required
- Pick & Carry Full Capacity

Independently Adjustable Tracks 8" of Vertical Slope Adjustment