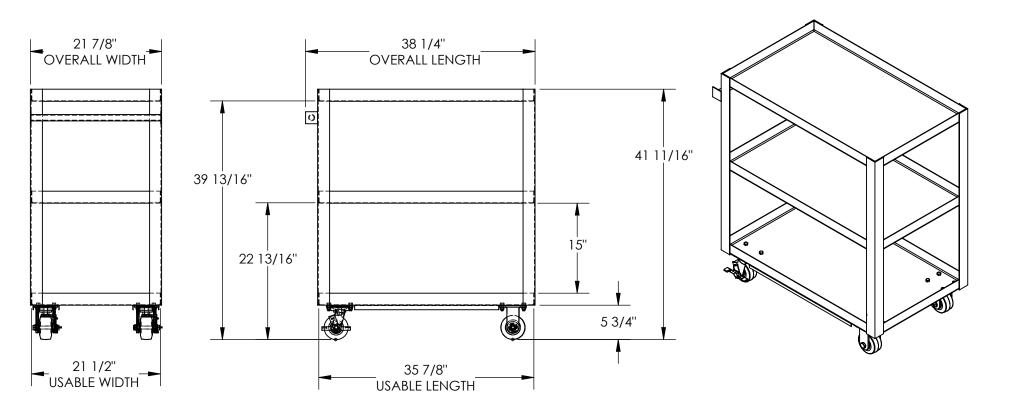

## STANDARD FEATURES

MODEL NUMBER IS SCS3-2236

OVERALL WIDTH IS 21 7/8"

USABLE WIDTH IS 21 1/2"

OVERALL LENGTH IS 38 1/4"

USABLE LENGTH IS 35 7/8"

OVERALL HEIGHT IS 41 11/16"

MAX CAPACITY IS 1,000 lbs. (550 LBS. PER SHELF)

STEEL FRAME CONSTRUCTION

SHELF CLEARANCE 15"

USABLE SHELF HEIGHT IS 22 13/16", 39 13/16"

TOUGH BAKED IN POWDER COATED BLUE FINISH