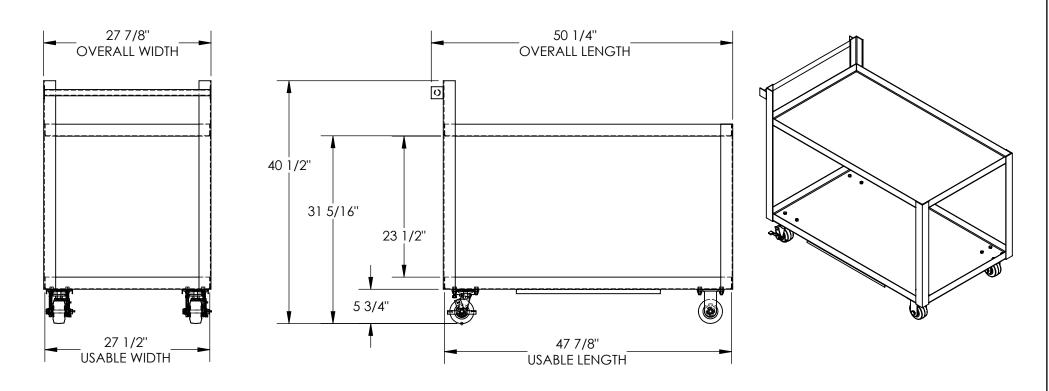

## STANDARD FEATURES

MODEL NUMBER IS SCS2-2848
OVERALL WIDTH IS 27 7/8"
USABLE WIDTH IS 27 1/2"
OVERALL LENGTH IS 50 1/4"
USABLE LENGTH IS 47 7/8"
OVERALL HEIGHT IS 40 1/2"
MAX CAPACITY IS 1,000 lbs. (550 LBS. PER SHELF)
STEEL CONSTRUCTION
SHELF CLEARANCE 23 1/2"
USABLE TOP SHELF HEIGHT IS 31 5/16"
TOUGH BAKED IN POWDER COATED BLUE FINISH