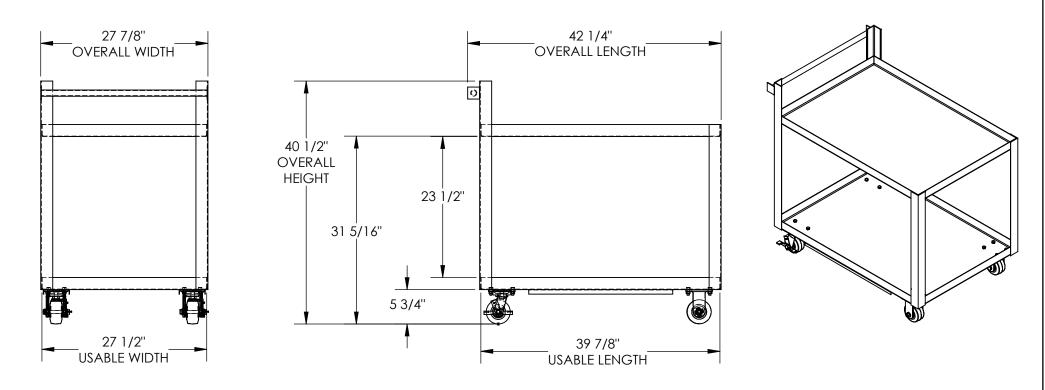

## STANDARD FEATURES

MODEL NUMBER IS SCS2-2840
OVERALL WIDTH IS 27 7/8"
USABLE WIDTH IS 27 1/2"
OVERALL LENGTH IS 42 1/4"
USABLE LENGTH IS 39 7/8"
OVERALL HEIGHT IS 40 1/2"
MAX CAPACITY IS 1,000 lbs. (550 LBS. PER SHELF)
STEEL FRAME CONSTRUCTION
SHELF CLEARANCE 23 1/2"
USABLE TOP SHELF HEIGHT IS 31 5/16"
TOUGH BAKED IN POWDER COATED BLUE FINISH