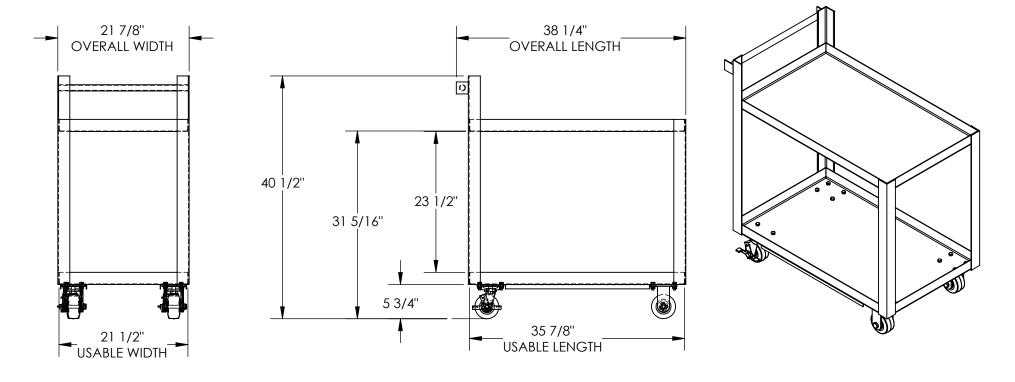

## STANDARD FEATURES

MODEL NUMBER IS SCS2-2236 OVERALL WIDTH IS 21 7/8" USABLE WIDTH IS 21 1/2" OVERALL LENGTH IS 38 1/4" USABLE LENGTH IS 35 7/8" OVERALL HEIGHT IS 40 1/2" MAX CAPACITY IS 1,000 lbs. (550 LBS. PER SHELF) STEEL FRAME CONSTRUCTION SHELF CLEARANCE 23 1/2" USABLE TOP SHELF HEIGHT IS 31 5/16" TOUGH BAKED IN POWDER COATED BLUE FINISH