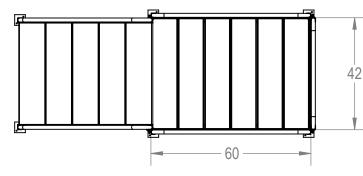

|   | 8        | 7 6 5                                                                                   | +    |
|---|----------|-----------------------------------------------------------------------------------------|------|
| D | ITEM NO. | DESCRIPTION                                                                             | QTY. |
|   |          | PLATFORM, ADJUSTABLE HEIGHT 40" - 48", BREAKS DOWN FOR<br>SHIPPING AND STORAGE          |      |
|   | 1        | PLATFORM, ADJUSTABLE HEIGHT TALL SERIES, PERFORATED DECK,<br>REMOVABLE ALUMINUM RAILING | 1    |
|   | 2        | STAIR, 5 STEP, PERFORATED TREADS, ALUMINUM RAILINGS                                     | 1    |
|   | 3        | RAILING CLAMP, 1 3/8" DIA                                                               | 8    |
|   | 4        | LEG, ADJUSTABLE PLATFORM, 20" TALL                                                      | 4    |
|   | 5        | LEG, ADJUSTABLE PLATFORM, 6" TALL                                                       | 2    |
|   | 6        | LEG BRACE, 42 LONG                                                                      | 2    |
|   | 7        | LEG BRACE, 56 1/2 LONG                                                                  | 2    |
|   |          |                                                                                         |      |