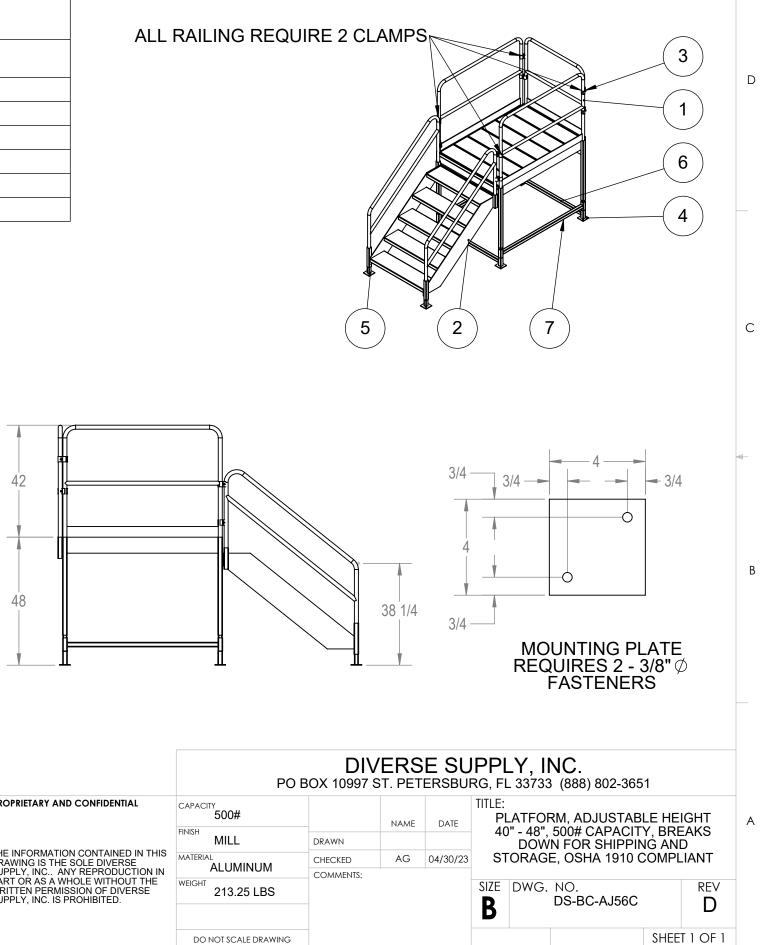

|   | 8        | 7 6 5                                                                                   | +    |
|---|----------|-----------------------------------------------------------------------------------------|------|
| D | ITEM NO. | DESCRIPTION                                                                             | QTY. |
|   |          | PLATFORM, ADJUSTABLE HEIGHT 40" - 48", BREAKS DOWN FOR<br>SHIPPING AND STORAGE          |      |
|   | 1        | PLATFORM, ADJUSTABLE HEIGHT TALL SERIES, PERFORATED DECK,<br>REMOVABLE ALUMINUM RAILING | 1    |
|   | 2        | STAIR, 5 STEP, PERFORATED TREADS, ALUMINUM RAILINGS                                     | 1    |
|   | 3        | RAILING CLAMP, 1 3/8" DIA                                                               | 8    |
|   | 4        | LEG, ADJUSTABLE PLATFORM, 20" TALL                                                      | 4    |
|   | 5        | LEG, ADJUSTABLE PLATFORM, 6" TALL                                                       | 2    |
|   | 6        | LEG BRACE, 42 LONG                                                                      | 2    |
|   | 7        | LEG BRACE, 56 1/2 LONG                                                                  | 2    |
|   |          |                                                                                         |      |