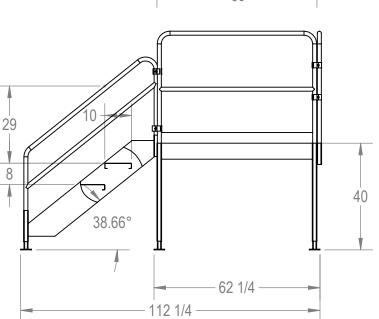

|   | 8        | 7 6 5                                                                                   | +    |
|---|----------|-----------------------------------------------------------------------------------------|------|
| D | ITEM NO. | DESCRIPTION                                                                             | QTY. |
|   |          | PLATFORM, ADJUSTABLE HEIGHT 40" - 48", BREAKS DOWN FOR<br>SHIPPING AND STORAGE          |      |
|   | 1        | PLATFORM, ADJUSTABLE HEIGHT TALL SERIES, PERFORATED DECK,<br>REMOVABLE ALUMINUM RAILING | 1    |
|   | 2        | STAIR, 5 STEP, PERFORATED TREADS, ALUMINUM RAILINGS                                     | 1    |
|   | 3        | RAILING CLAMP, 1 3/8" DIA                                                               | 8    |
|   | 4        | LEG, ADJUSTABLE PLATFORM, 20" TALL                                                      | 4    |
|   | 5        | LEG, ADJUSTABLE PLATFORM, 6" TALL                                                       | 2    |
|   | 6        | LEG BRACE, 42 LONG                                                                      | 2    |
|   | 7        | LEG BRACE, 56 1/2 LONG                                                                  | 2    |
|   |          |                                                                                         |      |