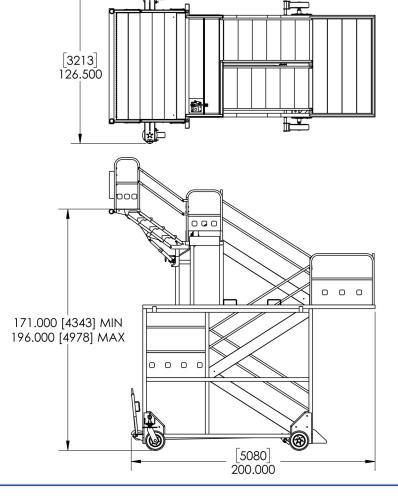

## **Spiral Stand**

#### **Shipping Information**

- Dimensions:
  - Weight 5,575 lbs.
  - Ships in 3 sections