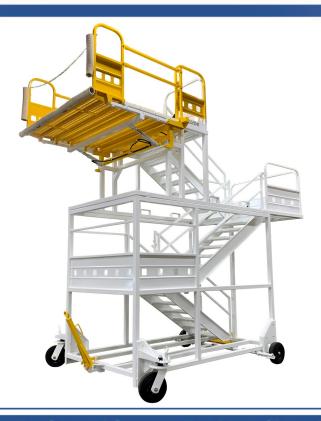

### **Spiral Stand**

#### **Building Quality Ground Support Products Since 1961**

- 500 lb. platform capacity
- Foot actuated hydraulic pump
- Hydraulic restrictors in case of pressure failure
- Non-slip self-cleaning steps with non-slip steel tread grip platform floor
- 4" O.D. non-marring bumpers
- Towbar actuated parking brake
- Fixed and swivel casters with 16" dia. solid tires
- Stairs and platform stay parallel at any height position
- Durable powder coat finish