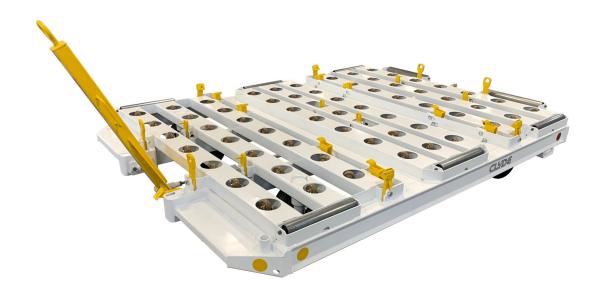

# **Covered Pallet Trailer**

### **Building Quality Ground Support Products Since 1961**

- Cargo capacity 15,000 lbs.
- Trailer capacity
  - LD1, 2, 3, 4, 6, 7, 8, 9, 11, & 29
  - 88"x125", 96"x125", 88"x108", pallets
- Protected lead on rollers / casters mounted in protected cross members
- Tine way openings protect casters from forklift damage
- Recessed frame to protect customer markings
- Towbar actuated self adjusting rear brakes
- 4.00 x 8, 3 stage solid tires on 7 ga. rims
- Dual front wheel swivel casters with rigid dual rear wheels
- E-type spring loaded hitch
- Max tow speed 20 mph (32 kph)
- Durable powder coat finish
- Stackable for shipping and storage