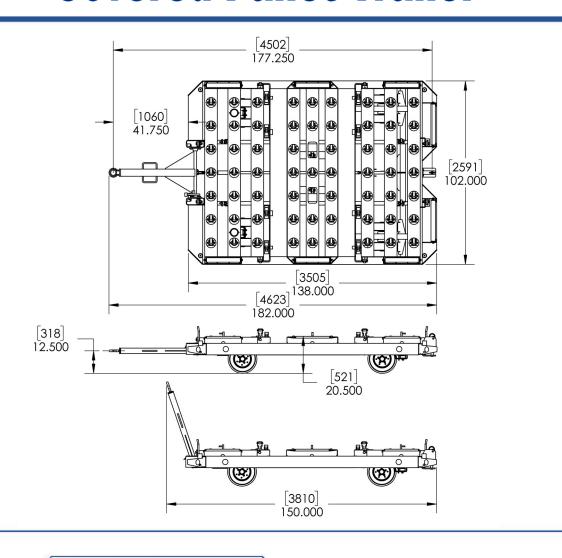

# **Covered Pallet Trailer**

## **Shipping Information**

- Dimensions:
  - Weight 2,672 lbs.
  - Length (towbar up) 150"
  - Length (towbar down) 182"
  - Width 102"
  - Height 20.5"