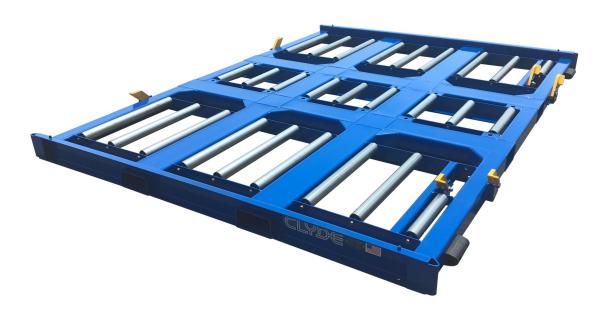

### **Building Quality Ground Support Products Since 1961**

- Pallet capacity 88" x 125" and 96" x 125"
- (27) galvanized steel rollers mounted on hex shafts
- 4" D-section rubber bumpers
- Tip up type stops, spring loaded to lock in the up position on both ends
- Fork lift tine ways located on all four sides
- Side loading from the 125" side
- Ground to roller plane is 4.5"
- Durable powder coat finish