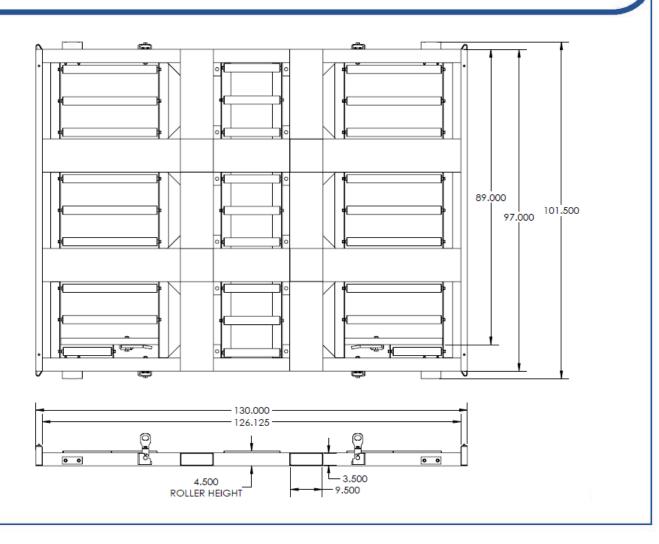

### **Shipping Information**

- Dimensions:
  - Weight 1675 lbs. Overall length 101.5"

  - Overall width 130"
  - Overall height 6"
  - Bed length 89"
  - Bed width 126.125"
  - Height to top of roller 4.5"