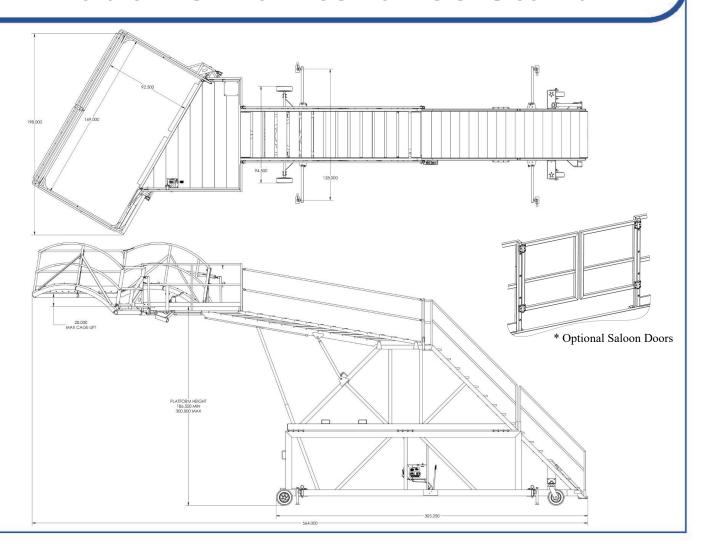

### **Building Quality Ground Support Products Since 1961**

- Designed to safely access crown of all narrow body aircraft
- Contoured hydraulically adjustable cage to match narrow body fuselage
- 750 lb. platform capacity, 2,500 lbs. overall
- Hydraulically elevates 186.5" to 300"
- Double acting hydraulic hand pump with two 2" dia. x 35" stroke lift cylinders, plus an air over hydraulic system
- Hydraulic restrictors in case of pressure failure
- Safety strut with pins
- Non-slip steel grip-strut steps
- Two fall arrest anchor points in upper platform

- Fixed rear and swivel front casters provide ease in maneuverability.
- Hand adjustable screw jacks on each corner for stability
- Drop down pole to tow stand
- 16" diameter solid tires
- Optional:
  - 12 volt work light pkg.
  - Safety mesh on contoured cage
  - Saloon style entry doors in upper platform