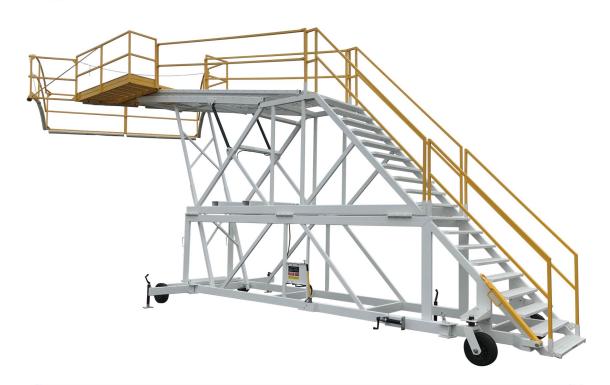

## Radome Maintenance Stand

### **Building Quality Ground Support Products Since 1961**

- Designed to safely access crown of all narrow body aircraft
- Contoured hydraulically adjustable cage to match narrow body fuselage
- 750 lb. platform capacity, 2,500 lbs. overall
- Hydraulically elevates 186.5" to 300"
- Double acting hydraulic hand pump with two 2" dia. x 35" stroke lift cylinders, plus an air over hydraulic system
- Hydraulic restrictors in case of pressure failure
- Safety strut with pins
- Non-slip steel grip-strut steps
- Two fall arrest anchor points in upper platform

- Fixed rear and swivel front casters provide ease in maneuverability.
- Hand adjustable screw jacks on each corner for stability
- Drop down pole to tow stand
- 16" diameter solid tires
- Optional:
  - 12 volt work light pkg.
  - Safety mesh on contoured cage
  - Saloon style entry doors in upper platform