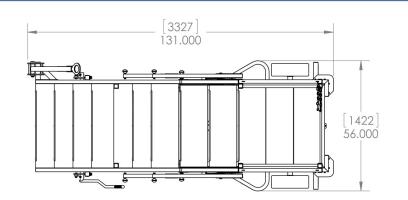

#### Shipping Information

- Dimensions:
  - Weight 890 lbs.
  - Length 132"
  - Width 56"
  - Height 100"