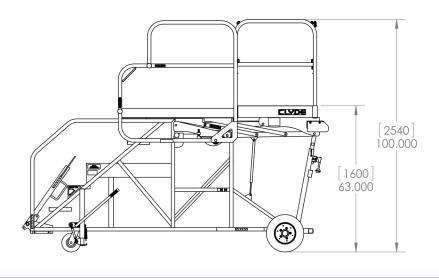

#### Shipping Information

- Dimensions:
  - Weight 890 lbs.
  - Length 132"
  - Width 56"
  - Height 100"