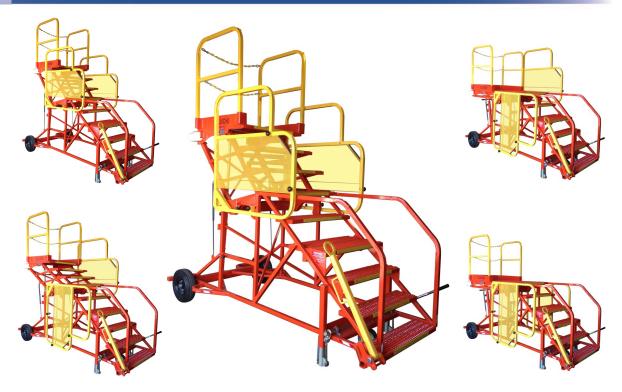

#### Building Quality Ground Support Products Since 1961

- 500 lb. platform capacity
- Platform Heights are: 57", 75", and 86"
- Gas strut lift system
- OSHA compliant
- Non-slip self-cleaning steps and platform floor
- Heavy-duty caster and 16" dia. Solid tires make it easy to move from job-to-job
- Single lever stabilizer/brake
- Upper platform railings can be lifted out and stored below
- Mid platform railings can be easily swung down and out of the way
- Base, stairs, and platform stay parallel at any height position
- Durable powder coat finish