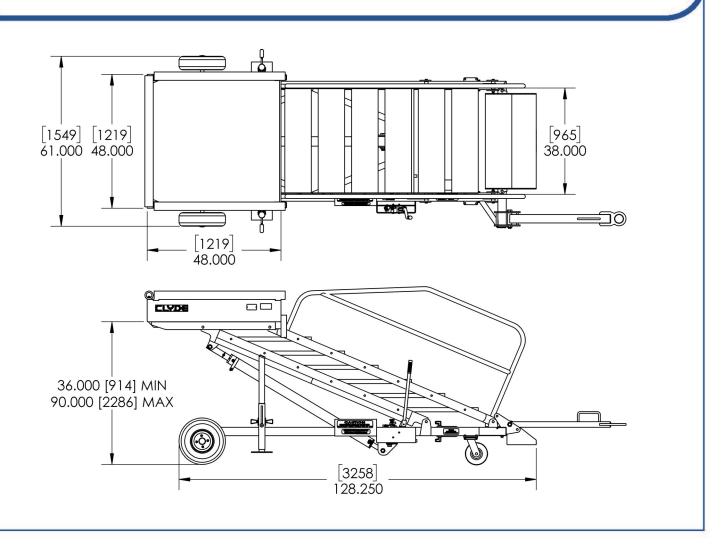

# **Shipping Information**

- Dimensions:
  - Weight 1400 lbs.
  - Length 139"
  - Width 65"
  - Height 62"