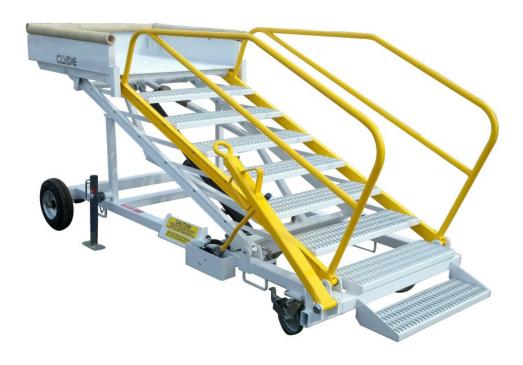

# **Building Quality Ground Support Products Since 1961**

- B737 48 Section Ladder
- 500 lb. platform capacity
- Adjustable to any height within its 36" to 90" platform floor range
- Double acting hydraulic hand pump
- Hydraulic restrictors in case of pressure failure
- Non-slip self-cleaning steps and platform floor
- Heavy-duty casters and 16" dia. Pneumatic tires
- Base, stairs, and platform stay parallel at any height position
- Durable powder coat finish