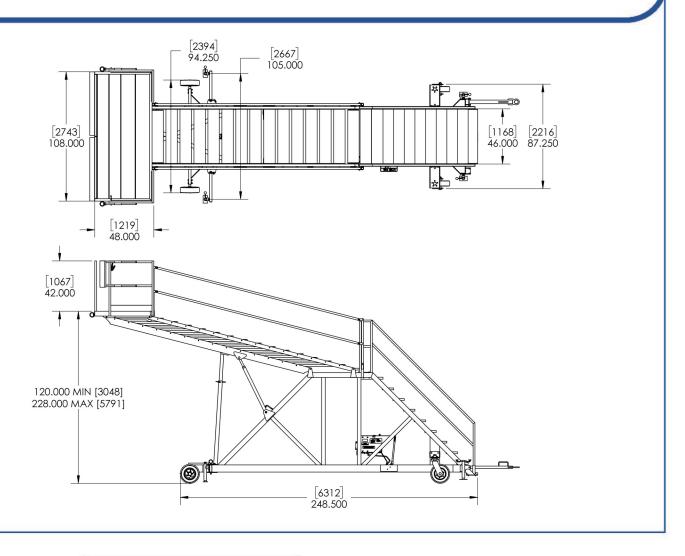

### **Building Quality Ground Support Products Since 1961**

- 750 lb. platform capacity
- Adjustable to any height within its 10' to 19' platform floor range
- Double acting hydraulic hand pump with two 2" dia. x 35" stroke lift cylinders, plus an air over hydraulic system
- Hydraulic restrictors in case of pressure failure
- Safety strut with pin
- Non-slip self-cleaning steps and platform floor
- 48" x 108" main platform, featuring sliding handrails
- Fixed front and swivel rear casters with 16" dia. solid tires
- Hand adjustable screw jacks on each end for stability
- Base, stairs, and platform stay parallel at any height position
- 4" O.D. non-marring rubber bumper at the leading edge of the platform
- Durable powder coat finish

# **Shipping Information**

- Dimensions:
  - Weight 3,500 lbs.
  - Length 336"
  - Width 96"
  - Height 119"