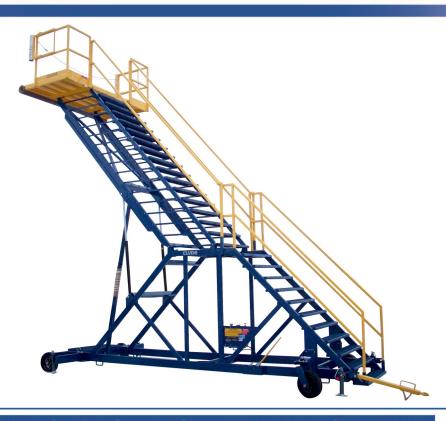

### **Building Quality Ground Support Products Since 1961**

- 750 lb. platform capacity
- Adjustable to any height within its 10' to 19' platform floor range
- Double acting hydraulic hand pump with two 2" dia. x 35" stroke lift cylinders, plus an air over hydraulic system
- Hydraulic restrictors in case of pressure failure
- Safety strut with pin
- Non-slip self-cleaning steps and platform floor
- 48" x 108" main platform, featuring sliding handrails
- Fixed front and swivel rear casters with 16" dia. solid tires
- Hand adjustable screw jacks on each end for stability
- Base, stairs, and platform stay parallel at any height position
- 4" O.D. non-marring rubber bumper at the leading edge of the platform
- Durable powder coat finish