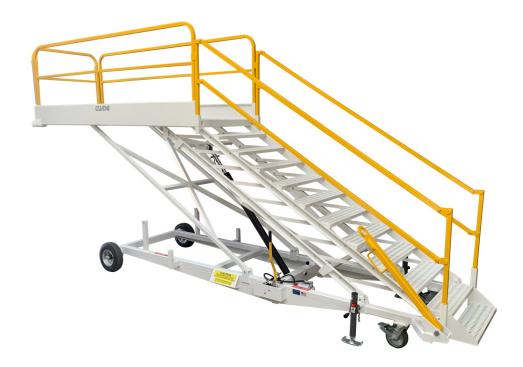

# **Maintenance Stand**

## **Building Quality Ground Support Products Since 1961**

- 500 lb. platform capacity
- Adjustable to any height within its 3' to 10' platform floor range
- Double acting hydraulic hand pump
- Hydraulic restrictors in case of pressure failure
- Safety strut with pin
- Non-slip, self-cleaning steps and platform floor
- Heavy-duty casters and 16" dia. pneumatic tires
- Hand adjustable screw jacks for stability
- Stair and platform railings can be lifted out and stored on the base
- Base, stairs, and platform stay parallel at any height position
- Durable powder coat finish
- Options:
  - 4.00 x 8 solid tires
  - Large caster option