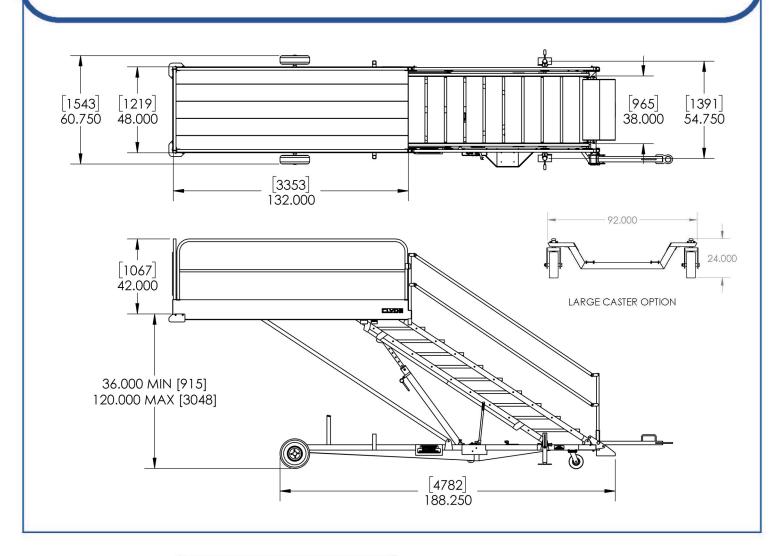

# **Maintenance Stand**

# **Shipping Information**

- Dimensions:
  - Weight 1700 lbs.
  - Length 276"
  - Width 70"
  - Height 43"