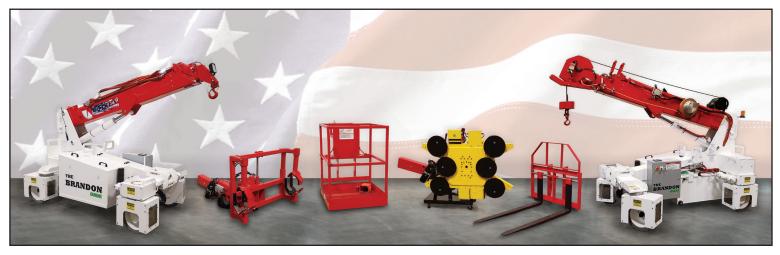

# THE BRANDON<sup>™</sup> OMNI

The World's Most Versatile Lifting Machine

Model: Brandon Omni Capacity: 4,000 lbs Power: 36Volt 7HP Electric Motor Steering: 2 Omni Directional Wheels Drive: 2 Wheel Drive and Braking Charger: On-board 110V Weight: 5800 lbs + Attachment Boom: Base unit, 2 telescoping booms and one manual pull-out boom. Attachments replace pull-out boom.
Rated Load Limiter: Displays rated load and actual load. Stops when overload is reached. Detects attachment and adjusts load parameters.
System Display: Includes Rated Load Limiter and system information

#### **Multiple Attachments**

Robot

Man Basket

Glass

Winch

**Hanging Glass** 

Forks

S81W18561 Gemini Drive, Muskego, WI 53150 262-710-4028 | www.BaileyCranes.com