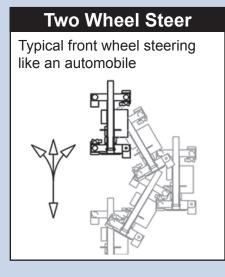

# BAJOLES SPECIALTY CRANES & AERIALS

# THE BRANDON<sup>™</sup> OMNI

The World's Most Versatile Lifting Machine



Model: Brandon Omni Capacity: 4,000 lbs Power: 36Volt 7HP Electric Motor Steering: 2 Omni Directional Wheels Drive: 2 Wheel Drive and Braking Charger: On-board 110V Weight: 5800 lbs + Attachment Boom: Base unit, 2 telescoping booms and one manual pull-out boom. Attachments replace pull-out boom.
Rated Load Limiter: Displays rated load and actual load. Stops when overload is reached. Detects attachment and adjusts load parameters.
System Display: Includes Rated Load Limiter and system information

ISO 9001 REGISTERED MANUFACTURING COMPANY



#### **Omni-Directional Drive**





# 90° Crab Steer Wheels rotate 180° to provide sideways travel



## ENGINEERING THE FUTURE OF LIFT EQUIPMENT



## ENGINEERING THE FUTURE OF LIFT EQUIPMENT





### **Features**



**Rated Load Limiter** Automatically detects attachment and adjusts loading parameters



Wheel Covers For safety and protection of the wheels



**Removable Battery Box** For multi-shift operation. Patented design loads without external sources.

#### **Multiple Attachments**



Robot



Man Basket

Glass



Winch



**Hanging Glass** 



Forks



S81W18561 Gemini Drive, Muskego, WI 53150 262-710-4028 | www.BaileyCranes.com