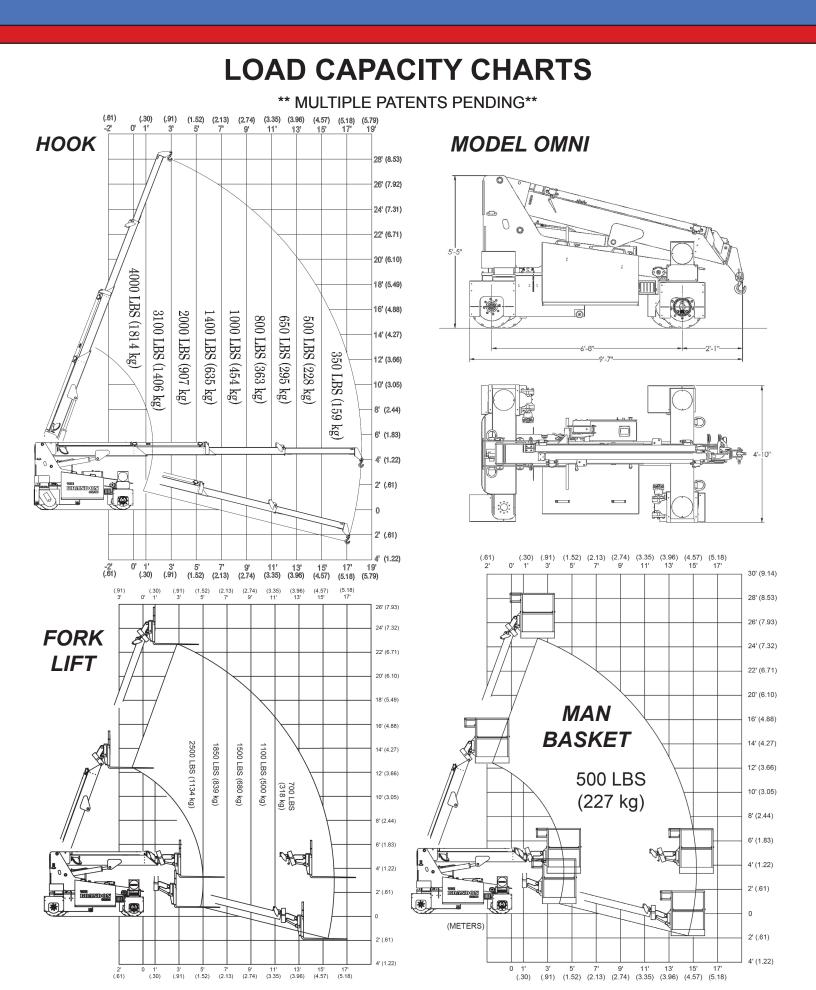

#### **Multiple Attachments**

Robot

Man Basket

Glass

Winch

**Hanging Glass** 

Forks

S81W18561 Gemini Drive, Muskego, WI 53150 262-710-4028 | www.BaileyCranes.com