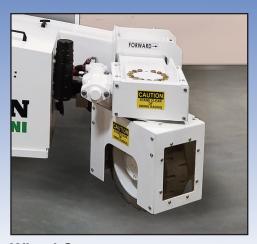

#### **Omni-Directional Drive**

# 90° Crab Steer Wheels rotate 180° to provide sideways travel