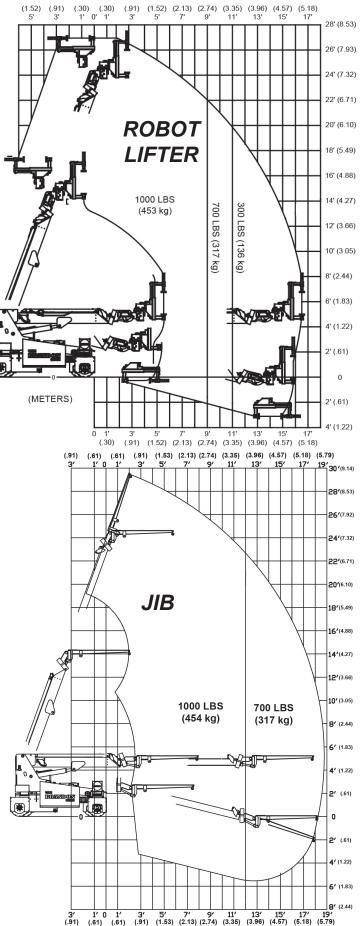

#### **Multiple Attachments**

Robot

Man Basket

Glass

Winch

**Hanging Glass** 

Forks

S81W18561 Gemini Drive, Muskego, WI 53150 262-710-4028 | www.BaileyCranes.com