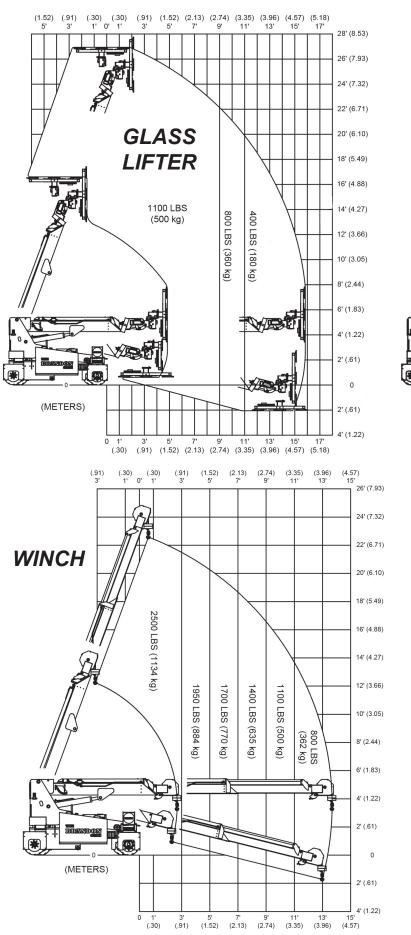

#### **Multiple Attachments**

Robot

Man Basket

Glass

Winch

**Hanging Glass** 

Forks

S81W18561 Gemini Drive, Muskego, WI 53150 262-710-4028 | www.BaileyCranes.com