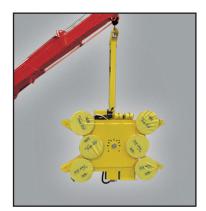

#### **Multiple Attachments**

Robot

Man Basket

Glass

Winch

**Hanging Glass** 

Forks

S81W18561 Gemini Drive, Muskego, WI 53150 262-710-4028 | www.BaileyCranes.com