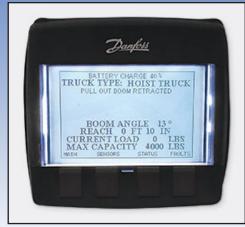

# THE BRANDON<sup>™</sup> OMNI

The World's Most Versatile Lifting Machine

Model: Brandon Omni Capacity: 4,000 lbs Power: 36Volt 7HP Electric Motor Steering: 2 Omni Directional Wheels Drive: 2 Wheel Drive and Braking Charger: On-board 110V Weight: 5800 lbs + Attachment Boom: Base unit, 2 telescoping booms and one manual pull-out boom. Attachments replace pull-out boom.
Rated Load Limiter: Displays rated load and actual load. Stops when overload is reached. Detects attachment and adjusts load parameters.
System Display: Includes Rated Load Limiter and system information

### **Features**

**Rated Load Limiter** Automatically detects attachment and adjusts loading parameters

Wheel Covers For safety and protection of the wheels

**Removable Battery Box** For multi-shift operation. Patented design loads without external sources.