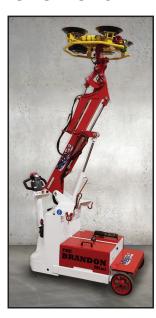

# **THE BRANDON™** Mini

## The World's Most Versatile Lifting Machine



**Model:** Brandon Mini

Hook Capacity: 1,000 lbs Glass Capacity: 700 lbs

Power: 24 Volts

**Boom:** Proportional Telescoping Boom

Steering: Rear Wheel

**Drive:** Rear Wheel Electric Motor

Weight: 2,000 lbs

Material Lifting: Optional 1000# Lift Hook

Charger: On-board 110 Volts

### **Precise Boom Movement**







### **Side-Shift Feature**





The side-shift feature of The Brandon Mini enables the operator to move the glass or window sideways to fit between the mullions or jambs. This side-shift is accomplished by a precise electric actuator connected to the front axle which moves the machine to either side.

## ENGINEERING THE FUTURE OF LIFT EQUIPMENT

## LOAD CAPACITY CHARTS

\*\* MULTIPLE PATENTS PENDING\*\*

#### Glass Lifter



### Hook



### **MODEL MINI**