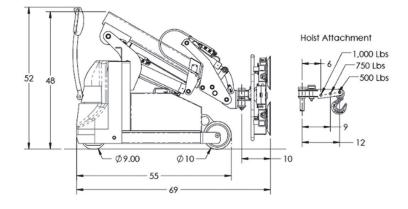

ing Machine



**Model:** Brandon Mini

Hook Capacity: 1,000 lbs Glass Capacity: 700 lbs

Power: 24 Volts

**Boom:** Proportional Telescoping Boom

Steering: Rear Wheel

**Drive:** Rear Wheel Electric Motor

Weight: 2,000 lbs

Material Lifting: Optional 1000# Lift Hook

Charger: On-board 110 Volts

### **Precise Boom Movement**







### **Side-Shift Feature**





The side-shift feature of The Brandon Mini enables the operator to move the glass or window sideways to fit between the mullions or jambs. This side-shift is accomplished by a precise electric actuator connected to the front axle which moves the machine to either side.

## ENGINEERING THE FUTURE OF LIFT EQUIPMENT

## LOAD CAPACITY CHARTS

\*\* MULTIPLE PATENTS PENDING\*\*

#### Glass Lifter



### Hook



### **MODEL MINI**