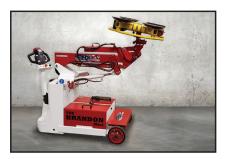

# **THE BRANDON™** Mini

## The World's Most Versatile Lifting Machine



**Model:** Brandon Mini

Hook Capacity: 1,000 lbs Glass Capacity: 700 lbs

Power: 24 Volts

**Boom:** Proportional Telescoping Boom

Steering: Rear Wheel

**Drive:** Rear Wheel Electric Motor

Weight: 2,000 lbs

Material Lifting: Optional 1000# Lift Hook

Charger: On-board 110 Volts

### **Precise Boom Movement**







### **Side-Shift Feature**





The side-shift feature of The Brandon Mini enables the operator to move the glass or window sideways to fit between the mullions or jambs. This side-shift is accomplished by a precise electric actuator connected to the front axle which moves the machine to either side.

## ENGINEERING THE FUTURE OF LIFT EQUIPMENT

## LOAD CAPACITY CHARTS

\*\* MULTIPLE PATENTS PENDING\*\*

#### Glass Lifter



### Hook



### **MODEL MINI**