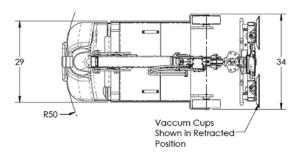

fting Machine



**Model:** Brandon Mini

Hook Capacity: 1,000 lbs Glass Capacity: 700 lbs

Power: 24 Volts

**Boom:** Proportional Telescoping Boom

Steering: Rear Wheel

**Drive:** Rear Wheel Electric Motor

Weight: 2,000 lbs

Material Lifting: Optional 1000# Lift Hook

Charger: On-board 110 Volts

### **Precise Boom Movement**







### **Side-Shift Feature**





The side-shift feature of The Brandon Mini enables the operator to move the glass or window sideways to fit between the mullions or jambs. This side-shift is accomplished by a precise electric actuator connected to the front axle which moves the machine to either side.

## ENGINEERING THE FUTURE OF LIFT EQUIPMENT

## LOAD CAPACITY CHARTS

\*\* MULTIPLE PATENTS PENDING\*\*

#### Glass Lifter



### Hook



### **MODEL MINI**