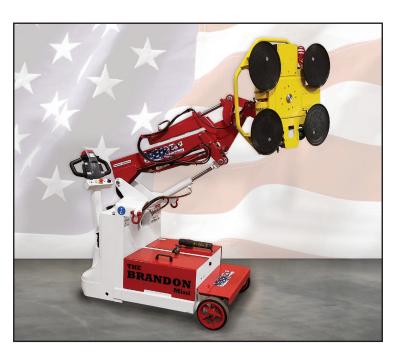

# **THE BRANDON™** Mini

## The World's Most Versatile Lifting Machine

**Model:** Brandon Mini

Hook Capacity: 1,000 lbs Glass Capacity: 700 lbs

Power: 24 Volts

**Boom:** Proportional Telescoping Boom

Steering: Rear Wheel

**Drive:** Rear Wheel Electric Motor

Weight: 2,000 lbs

Material Lifting: Optional 1000# Lift Hook

Charger: On-board 110 Volts