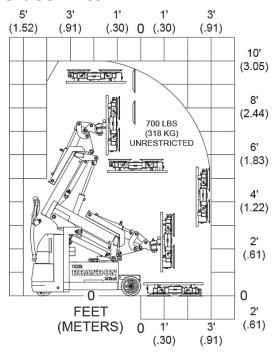

## The World's Most Versatile Lifting Machine



**Model:** Brandon Mini

Hook Capacity: 1,000 lbs Glass Capacity: 700 lbs

Power: 24 Volts

**Boom:** Proportional Telescoping Boom

Steering: Rear Wheel

**Drive:** Rear Wheel Electric Motor

Weight: 2,000 lbs

Material Lifting: Optional 1000# Lift Hook

Charger: On-board 110 Volts

### **Precise Boom Movement**







### **Side-Shift Feature**





The side-shift feature of The Brandon Mini enables the operator to move the glass or window sideways to fit between the mullions or jambs. This side-shift is accomplished by a precise electric actuator connected to the front axle which moves the machine to either side.

## ENGINEERING THE FUTURE OF LIFT EQUIPMENT

## LOAD CAPACITY CHARTS

\*\* MULTIPLE PATENTS PENDING\*\*

#### Glass Lifter



### Hook



### **MODEL MINI**