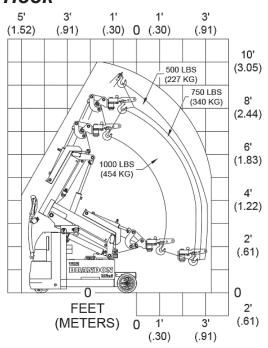

ld's Most Versatile Lifting Machine



**Model:** Brandon Mini

Hook Capacity: 1,000 lbs Glass Capacity: 700 lbs

Power: 24 Volts

**Boom:** Proportional Telescoping Boom

Steering: Rear Wheel

**Drive:** Rear Wheel Electric Motor

Weight: 2,000 lbs

Material Lifting: Optional 1000# Lift Hook

Charger: On-board 110 Volts

### **Precise Boom Movement**







### **Side-Shift Feature**





The side-shift feature of The Brandon Mini enables the operator to move the glass or window sideways to fit between the mullions or jambs. This side-shift is accomplished by a precise electric actuator connected to the front axle which moves the machine to either side.

## ENGINEERING THE FUTURE OF LIFT EQUIPMENT

## LOAD CAPACITY CHARTS

\*\* MULTIPLE PATENTS PENDING\*\*

#### Glass Lifter



### Hook



### **MODEL MINI**