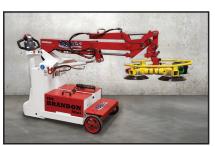

### **Side-Shift Feature**

The side-shift feature of The Brandon Mini enables the operator to move the glass or window sideways to fit between the mullions or jambs. This side-shift is accomplished by a precise electric actuator connected to the front axle which moves the machine to either side.